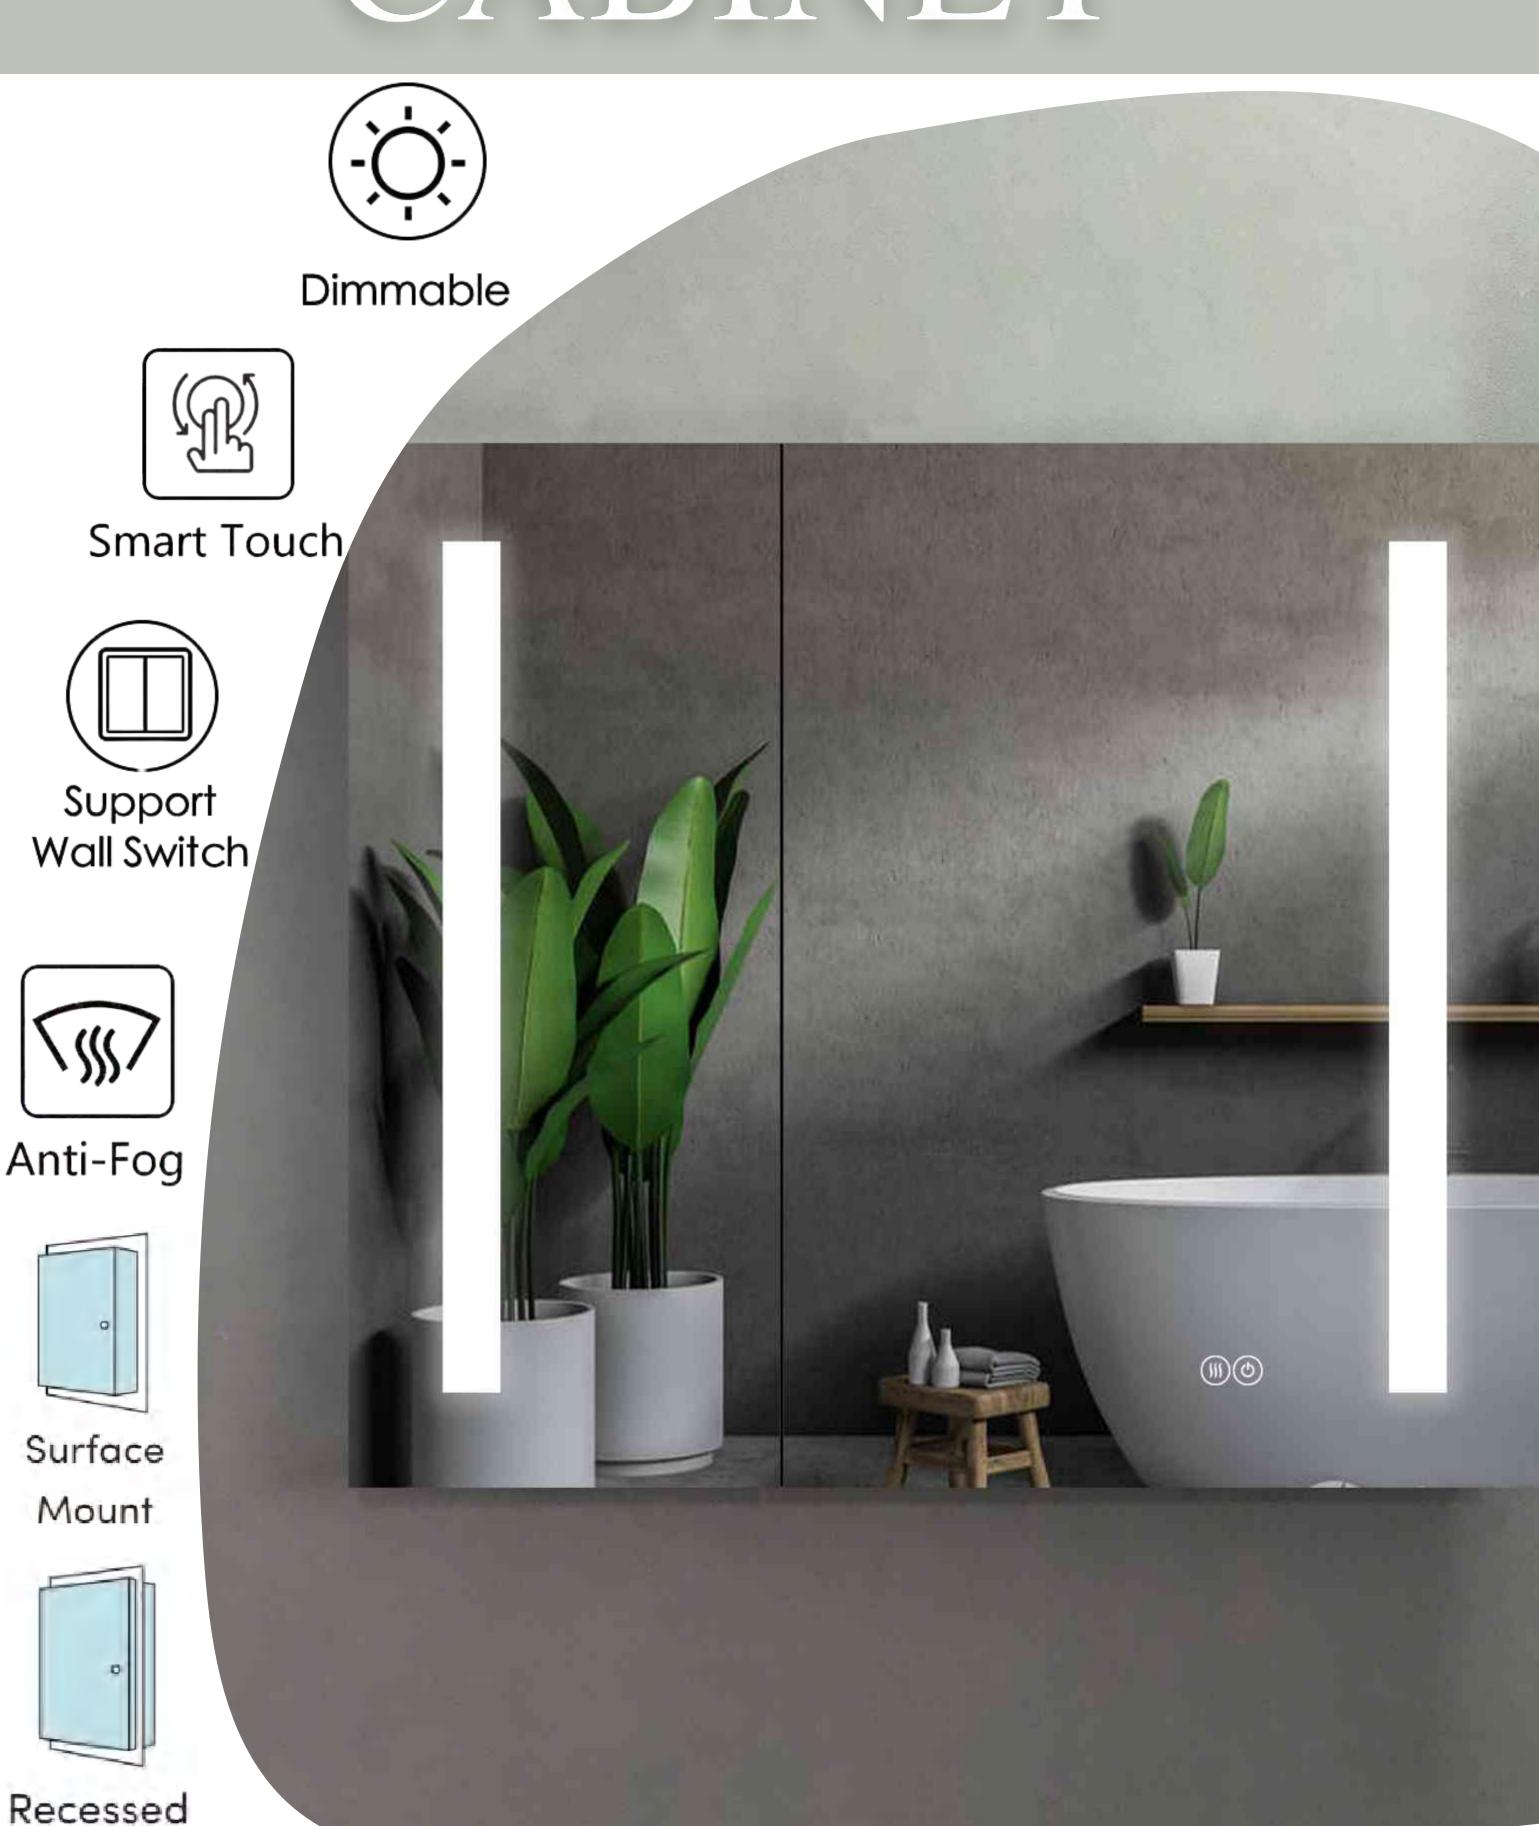

# LED MEDICINE CABINET

Dimmable

Smart Touch

Anti-Fog

Support Wall Switch

Surface Mount

Recessed

Large Storage Space

# LED MEDICINE CABINET

Dimmable.

Smart Touch

Anti-Fog

Support Wall Switch

Surface Mount

Recessed

Large Storage Space