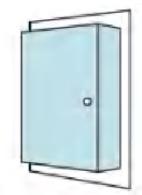

# LED MEDICINE CABINET

Dimmable

Smart Touch

Anti-Fog

Support Wall Switch

Surface Mount

Recessed

Large Storage Space

# LED MEDICINE CABINET

Large Storage Space

Asmay AC29-24 (11)(4)

# LED MEDICINE CABINET

Dimmable.

Smart Touch

Anti-Fog

Support Wall Switch

Surface Mount

Recessed

Large Storage Space

# LED MEDICINE CABINET

#### Large Storage Space