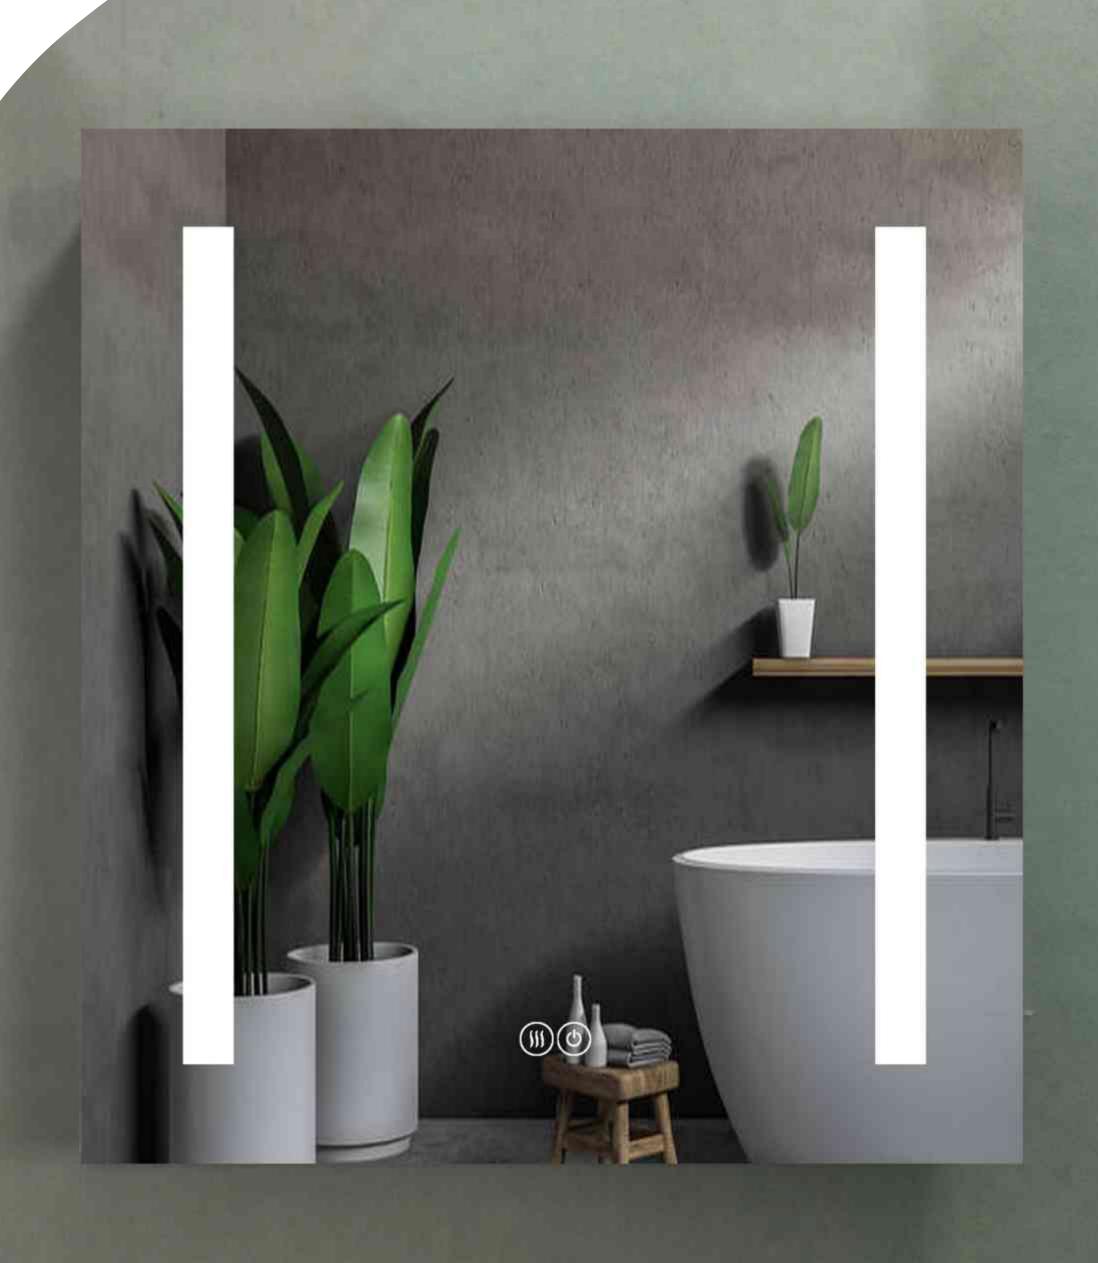

### YOURINEW LIESTYLE

LED MIRROR & MIRROR CABINET

**NOSMay**® OM2432

Dimmable

**Smart Touch** 

Anti-Fog

Support Wall Switch

EM12

Dimmable

Smart Touch

Anti-Fog

EMO1S
SERIES

Dimmable

**Smart Touch** 

Anti-Fog

Support \
Wall Switch