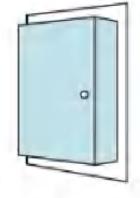

# LED MEDICINE CABINET

Dimmable

Smart Touch

Anti-Fog

Support Wall Switch

Surface Mount

Recessed

Large Storage Space

# LED MEDICINE CABINET

Dimmable.

Smart Touch

Anti-Fog

Support Wall Switch

Surface Mount

Recessed

Large Storage Space