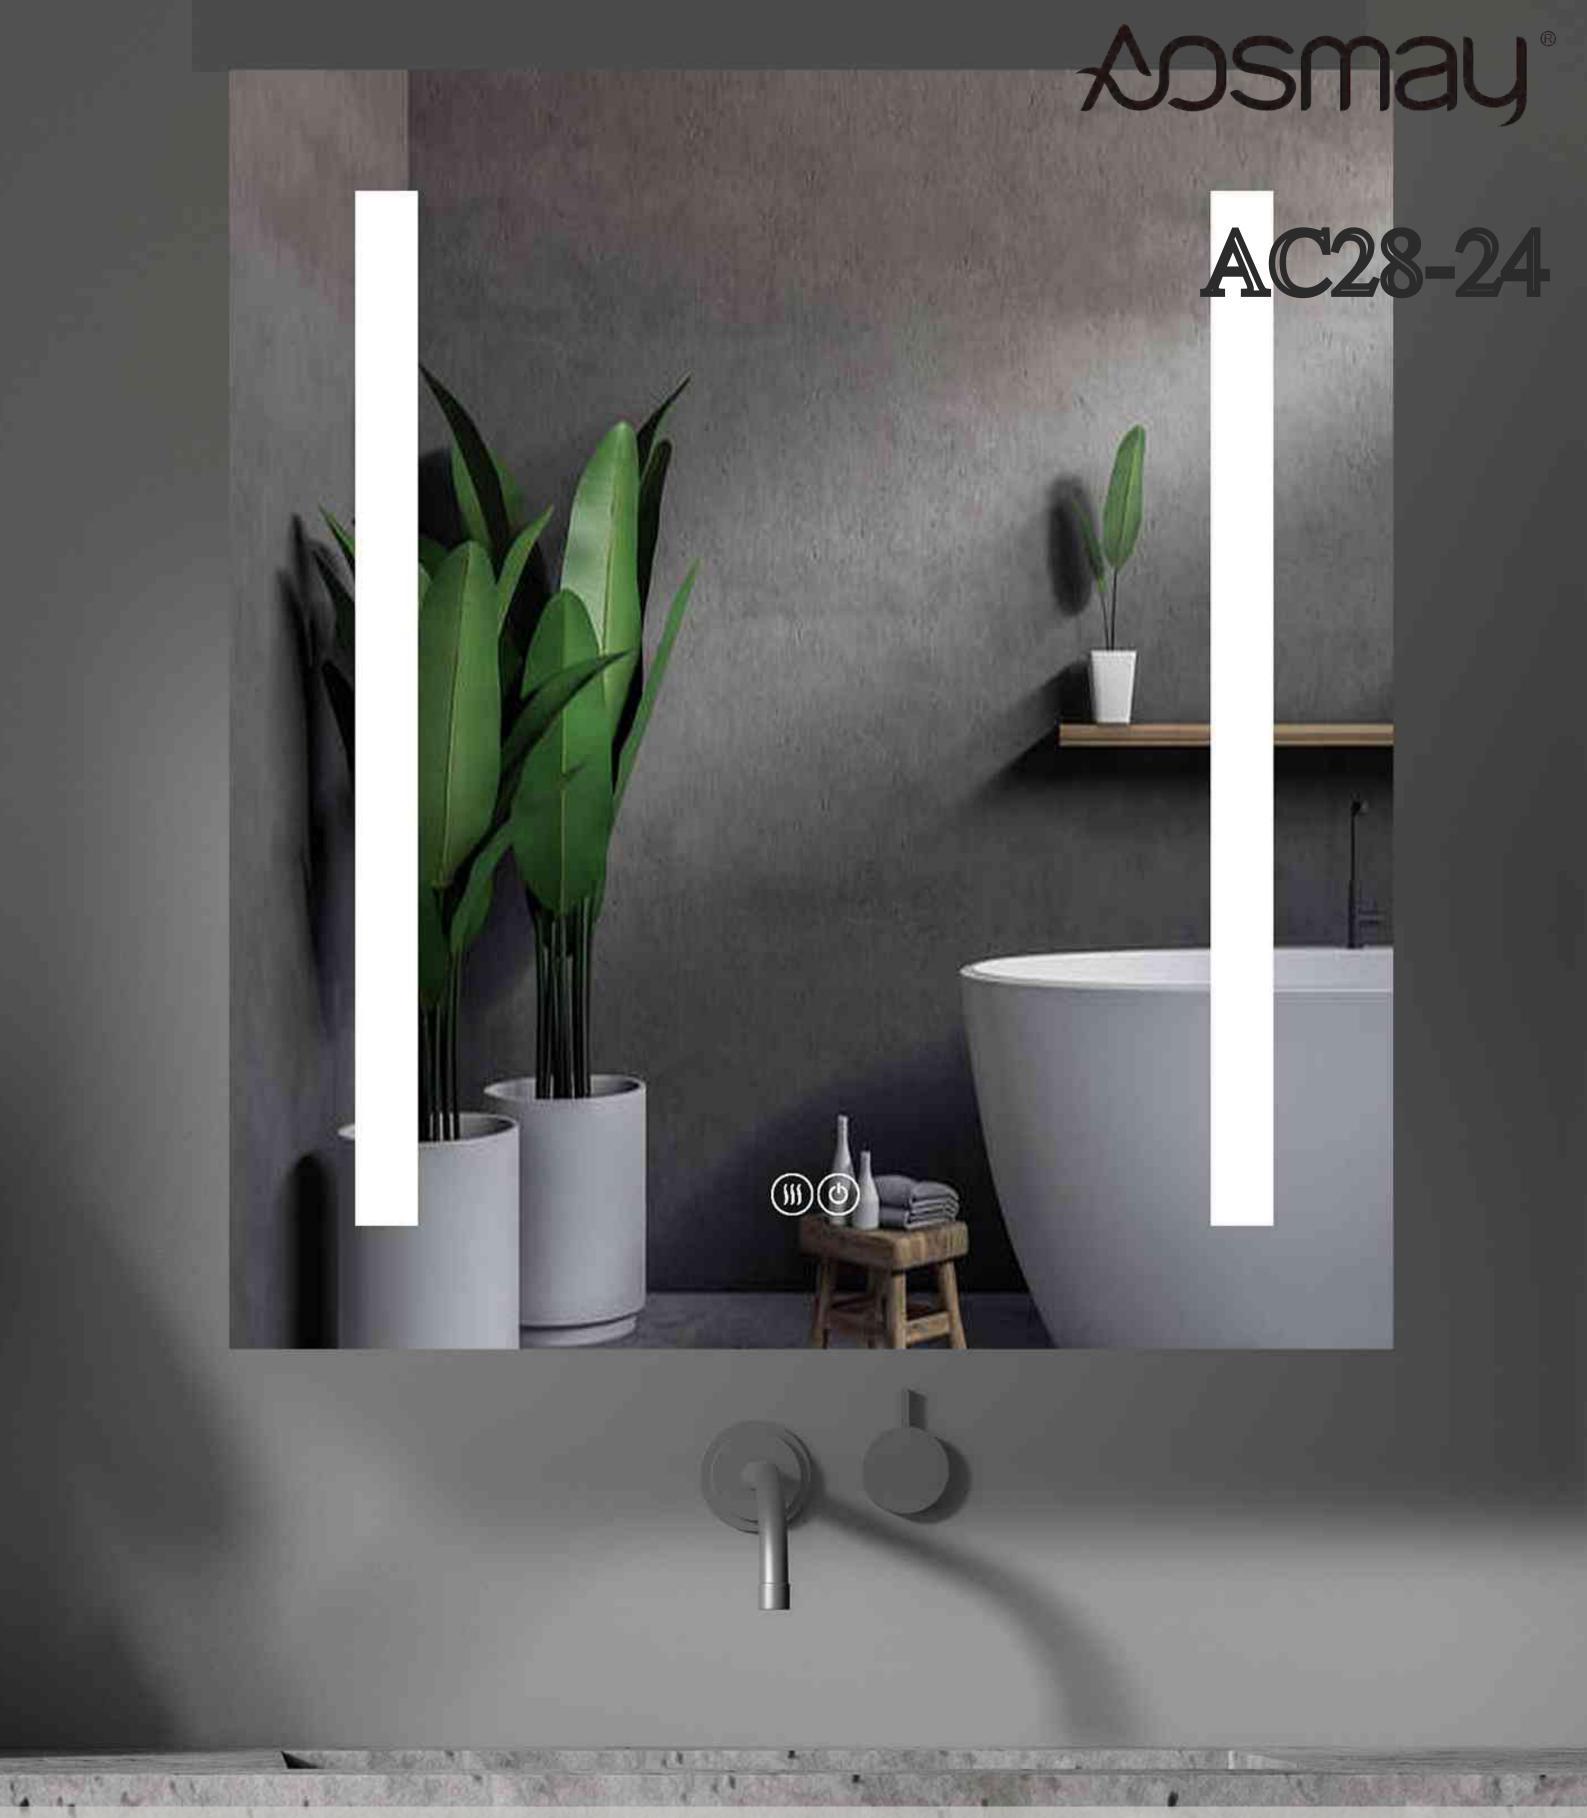

### YOURINEW LIESTYLE

LED MIRROR & MIRROR CABINET



**NOSMay**® OM2432











Dimmable



**Smart Touch** 



Anti-Fog



Support Wall Switch



EM12





Dimmable



Smart Touch



Anti-Fog







EMO1S
SERIES





Dimmable



**Smart Touch** 



Anti-Fog



Support \
Wall Switch





#### UPGRADE YOUR HOME DECORATION

# LED MEDICINE CABINET



Dimmable



Smart Touch



Anti-Fog



Support Wall Switch



Surface Mount



Recessed



Large Storage Space





#### UPGRADE YOUR HOME DECORATION

# LED MEDICINE CABINET



Large Storage Space



Asmay AC29-24 (11)(4)

#### UPGRADE YOUR HOME DECORATION

# LED MEDICINE CABINET



Dimmable.



Smart Touch



Anti-Fog



Support Wall Switch



Surface Mount



Recessed



Large Storage Space





## UPGRADE YOUR HOME DECORATION

# LED MEDICINE CABINET













#### Large Storage Space



# 205May

MIRROR & CABINET



Mobile:+86 13378476825

E-mail: emma@aosmay.com