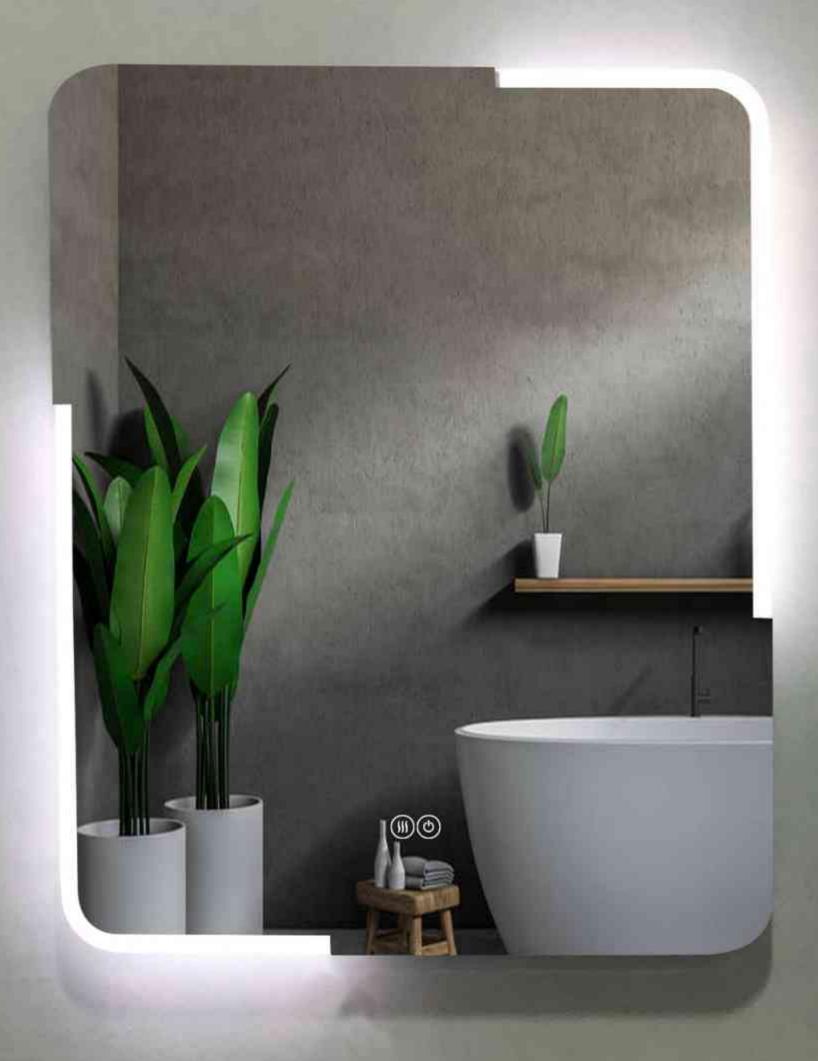

### YOURINEW LIESTYLE

LED MIRROR & MIRROR CABINET

**NOSMay**® OM2432

Dimmable

**Smart Touch** 

Anti-Fog

Support Wall Switch

EM12

Dimmable

Smart Touch

Anti-Fog

EMO1S
SERIES

Dimmable

**Smart Touch** 

Anti-Fog

Support \
Wall Switch