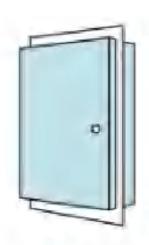

# LED MEDICINE CABINET

Dimmable

Smart Touch

Anti-Fog

Support Wall Switch

Surface Mount

Recessed

Large Storage Space

# LED MEDICINE CABINET

Dimmable.

Smart Touch

Anti-Fog

Support Wall Switch

Surface Mount

Recessed

Large Storage Space