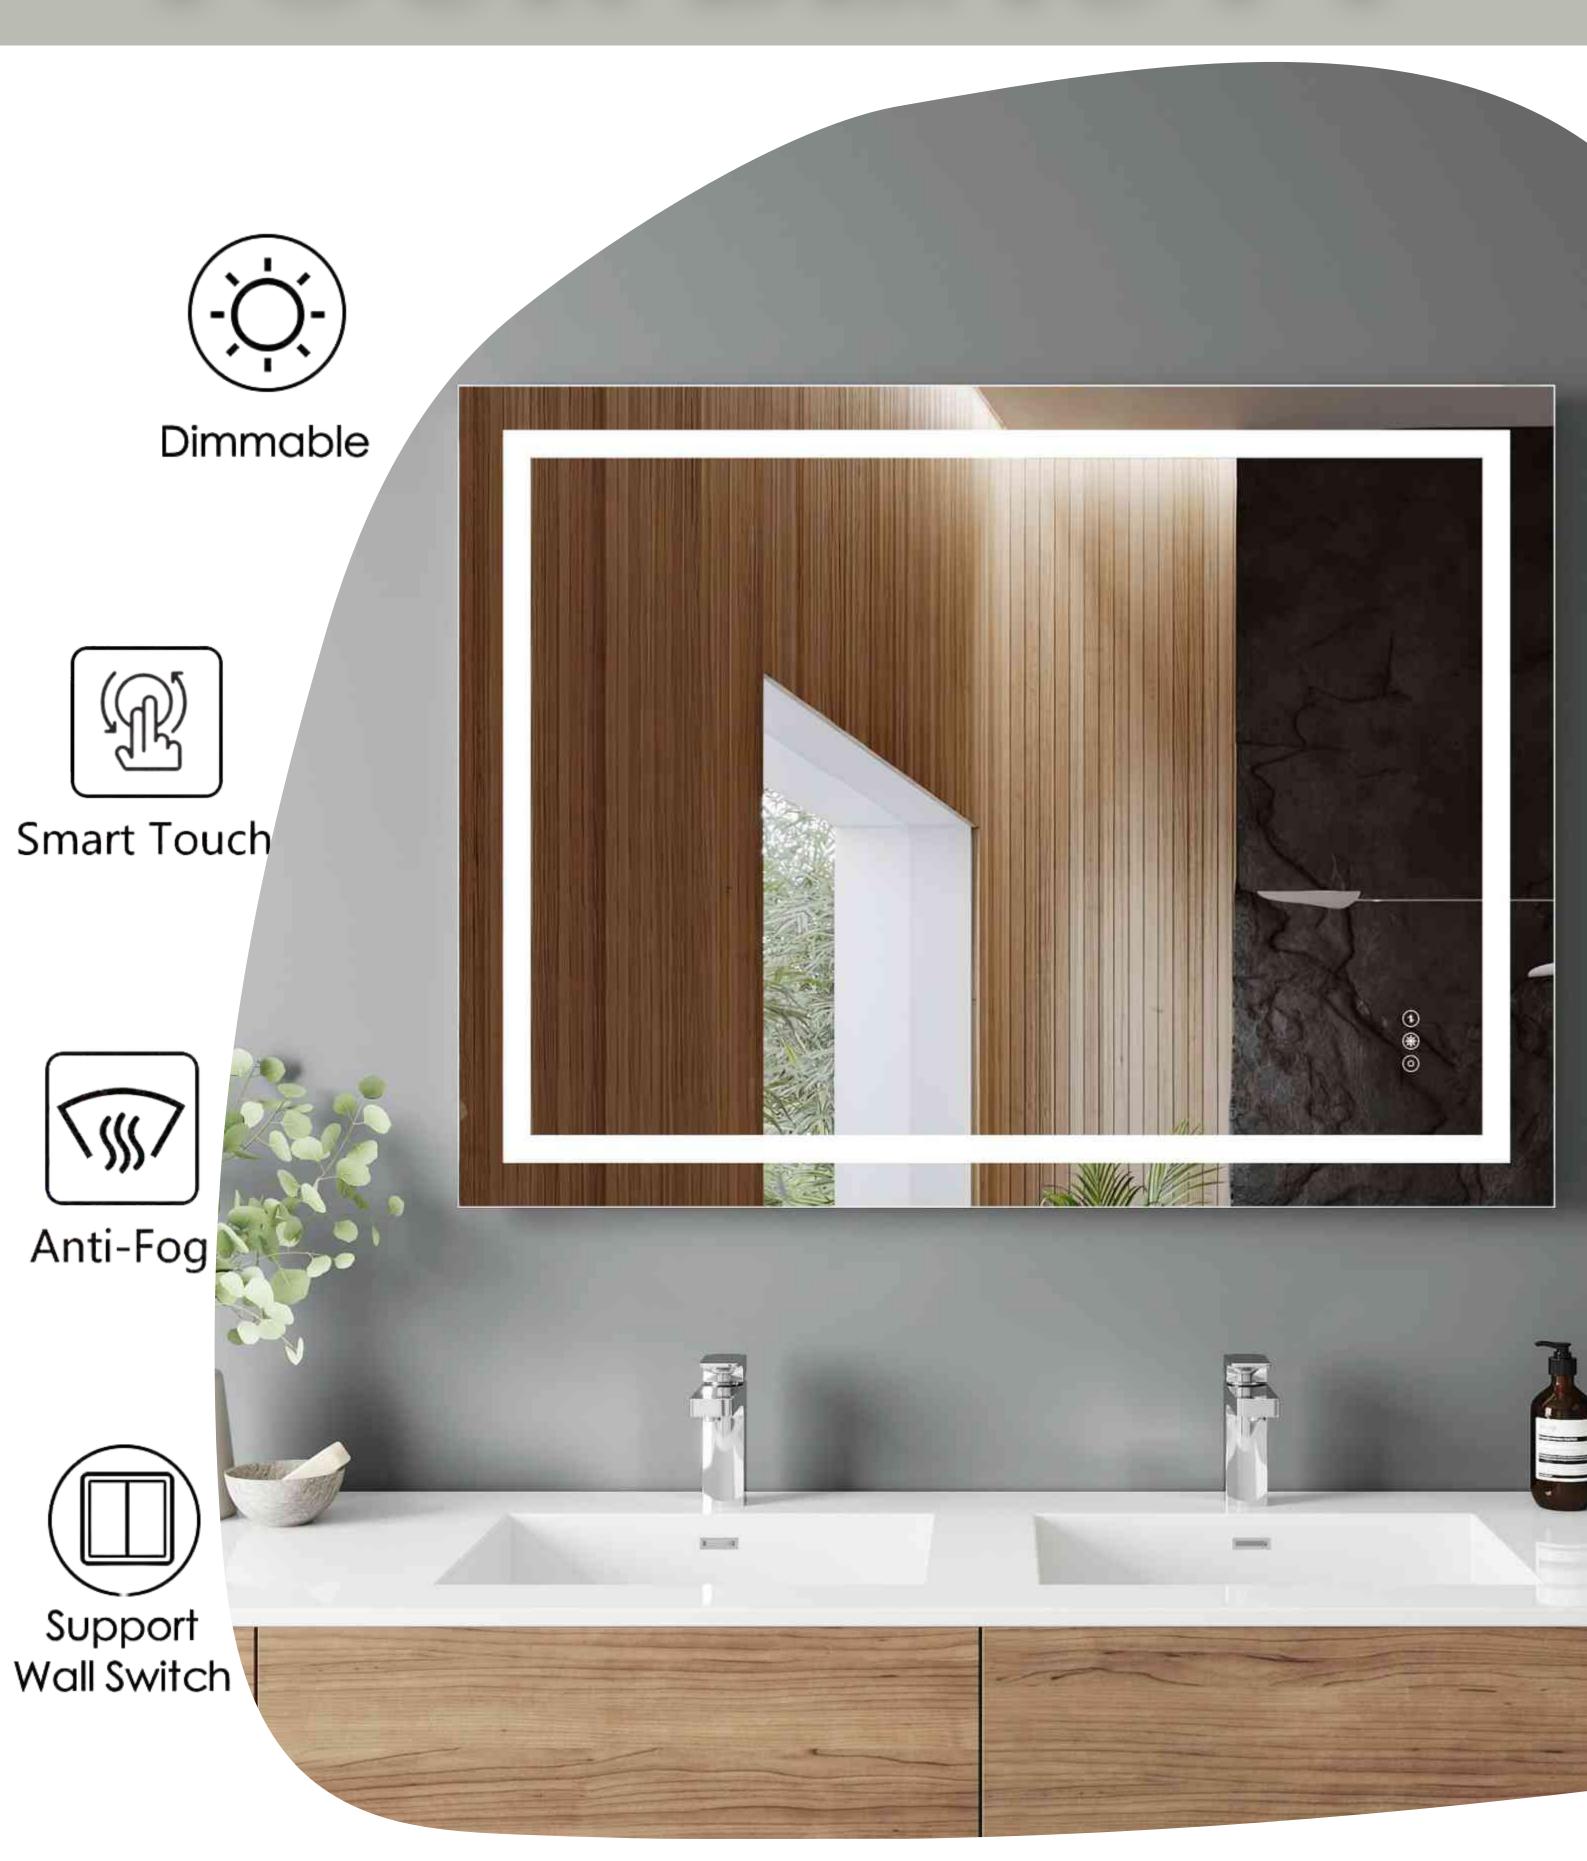

Dimmable

Smart Touch

Anti-Fog

EMO1S
SERIES

Dimmable

**Smart Touch** 

Anti-Fog

Support \
Wall Switch