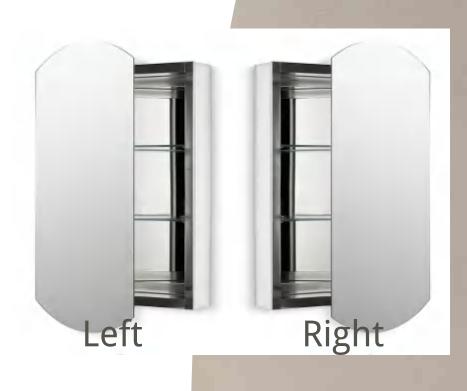

# LED MEDICINE CABINET

Dimmable

Smart Touch

Anti-Fog

Support Wall Switch

Surface Mount

Recessed

Large Storage Space

# LED MEDICINE CABINET

Dimmable.

Smart Touch

Anti-Fog

Support Wall Switch

Surface Mount

Recessed

Large Storage Space