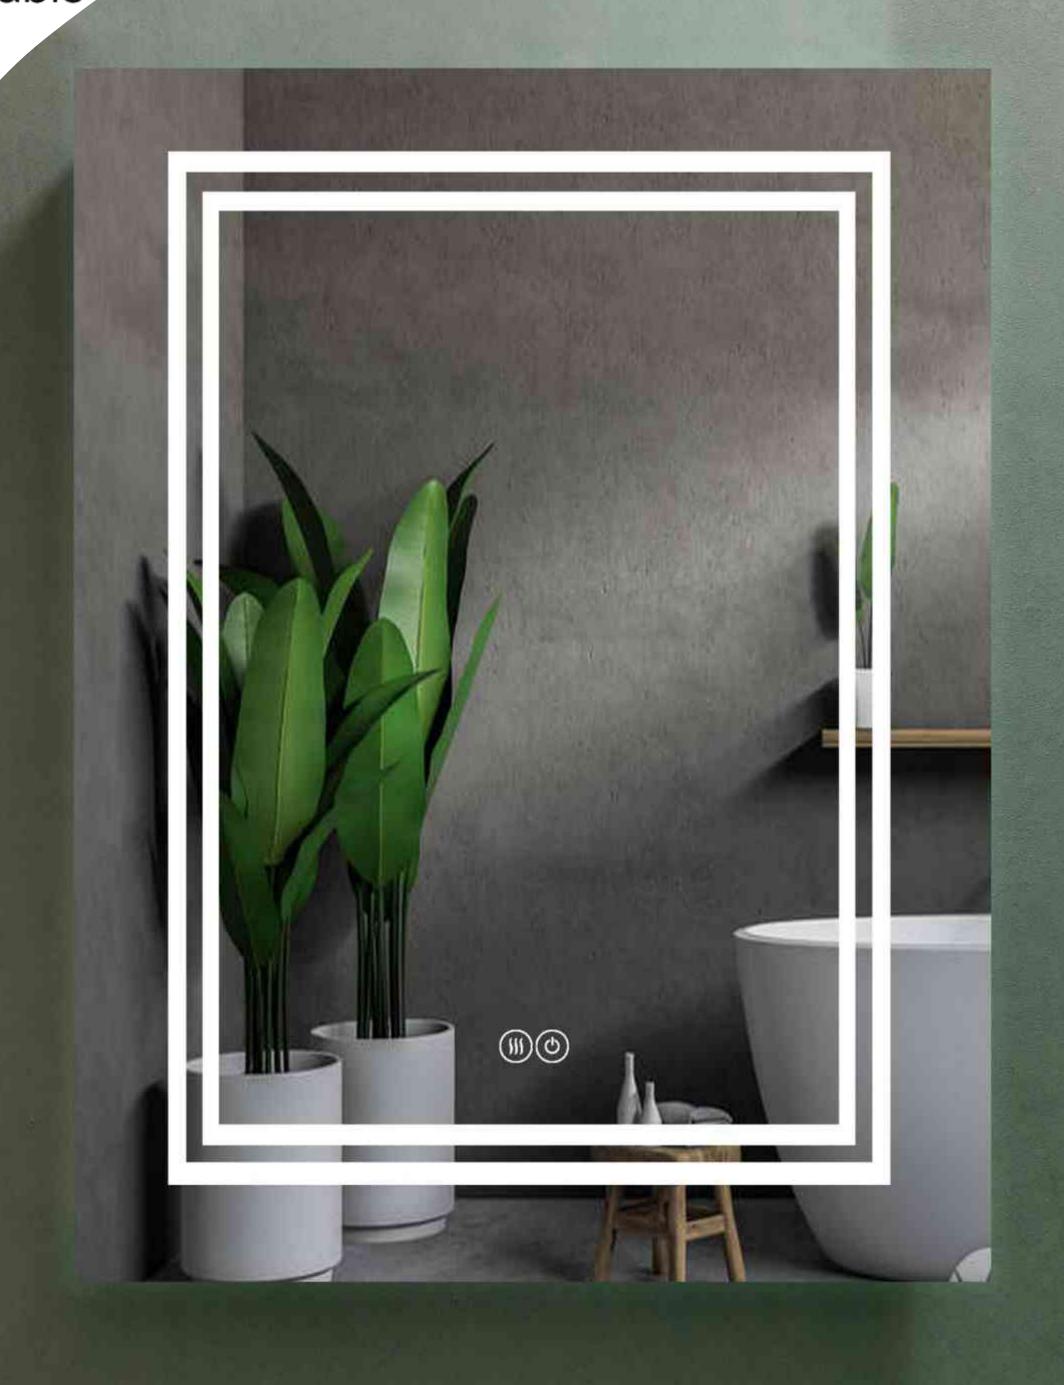

### YOURINEW LIESTYLE

LED MIRROR & MIRROR CABINET



**NOSMay**® OM2432











Dimmable



**Smart Touch** 



Anti-Fog



Support Wall Switch



EM12





Dimmable



Smart Touch



Anti-Fog







EMO1S
SERIES





Dimmable



**Smart Touch** 



Anti-Fog



Support \
Wall Switch





#### UPGRADE YOUR HOME DECORATION

# LED MEDICINE CABINET



Dimmable



Smart Touch



Anti-Fog



Support Wall Switch



Surface Mount



Recessed



Large Storage Space





#### UPGRADE YOUR HOME DECORATION

# LED MEDICINE CABINET



Large Storage Space



Asmay AC29-24 (11)(4)

#### UPGRADE YOUR HOME DECORATION

# LED MEDICINE CABINET



Dimmable.



Smart Touch



Anti-Fog



Support Wall Switch



Surface Mount



Recessed



Large Storage Space





## UPGRADE YOUR HOME DECORATION

# LED MEDICINE CABINET













#### Large Storage Space



# 205May

MIRROR & CABINET



Mobile:+86 13378476825

E-mail: emma@aosmay.com