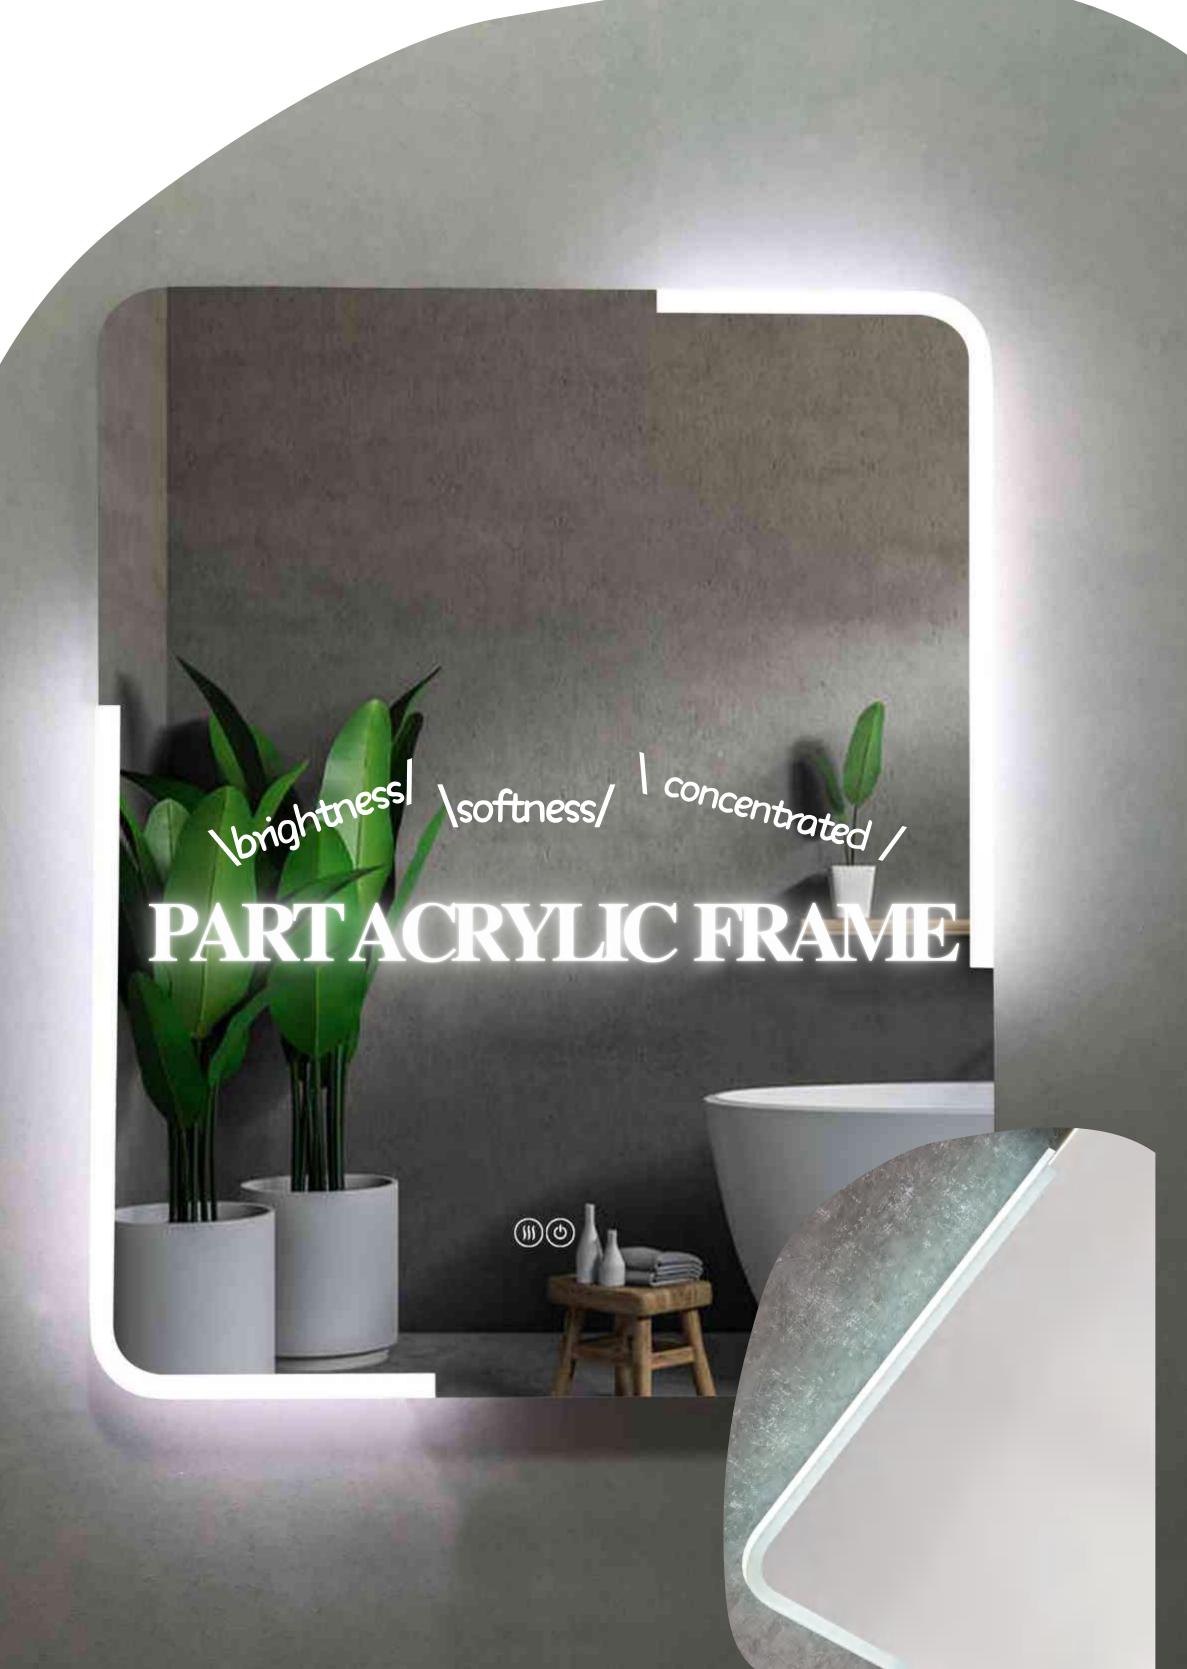

### YOURINEW LIESTYLE

LED MIRROR & MIRROR CABINET



**NOSMay**® OM2432











Dimmable



**Smart Touch** 



Anti-Fog



Support Wall Switch



EM12





Dimmable



Smart Touch



Anti-Fog







EMO1S
SERIES





Dimmable



**Smart Touch** 



Anti-Fog



Support \
Wall Switch





#### UPGRADE YOUR HOME DECORATION

# LED MEDICINE CABINET



Dimmable



Smart Touch



Anti-Fog



Support Wall Switch



Surface Mount



Recessed



Large Storage Space





#### UPGRADE YOUR HOME DECORATION

# LED MEDICINE CABINET



Large Storage Space



Asmay AC29-24 (11)(4)

#### UPGRADE YOUR HOME DECORATION

# LED MEDICINE CABINET



Dimmable.



Smart Touch



Anti-Fog



Support Wall Switch



Surface Mount



Recessed



Large Storage Space





## UPGRADE YOUR HOME DECORATION

# LED MEDICINE CABINET













#### Large Storage Space



# 205May

MIRROR & CABINET



Mobile:+86 13378476825

E-mail: emma@aosmay.com