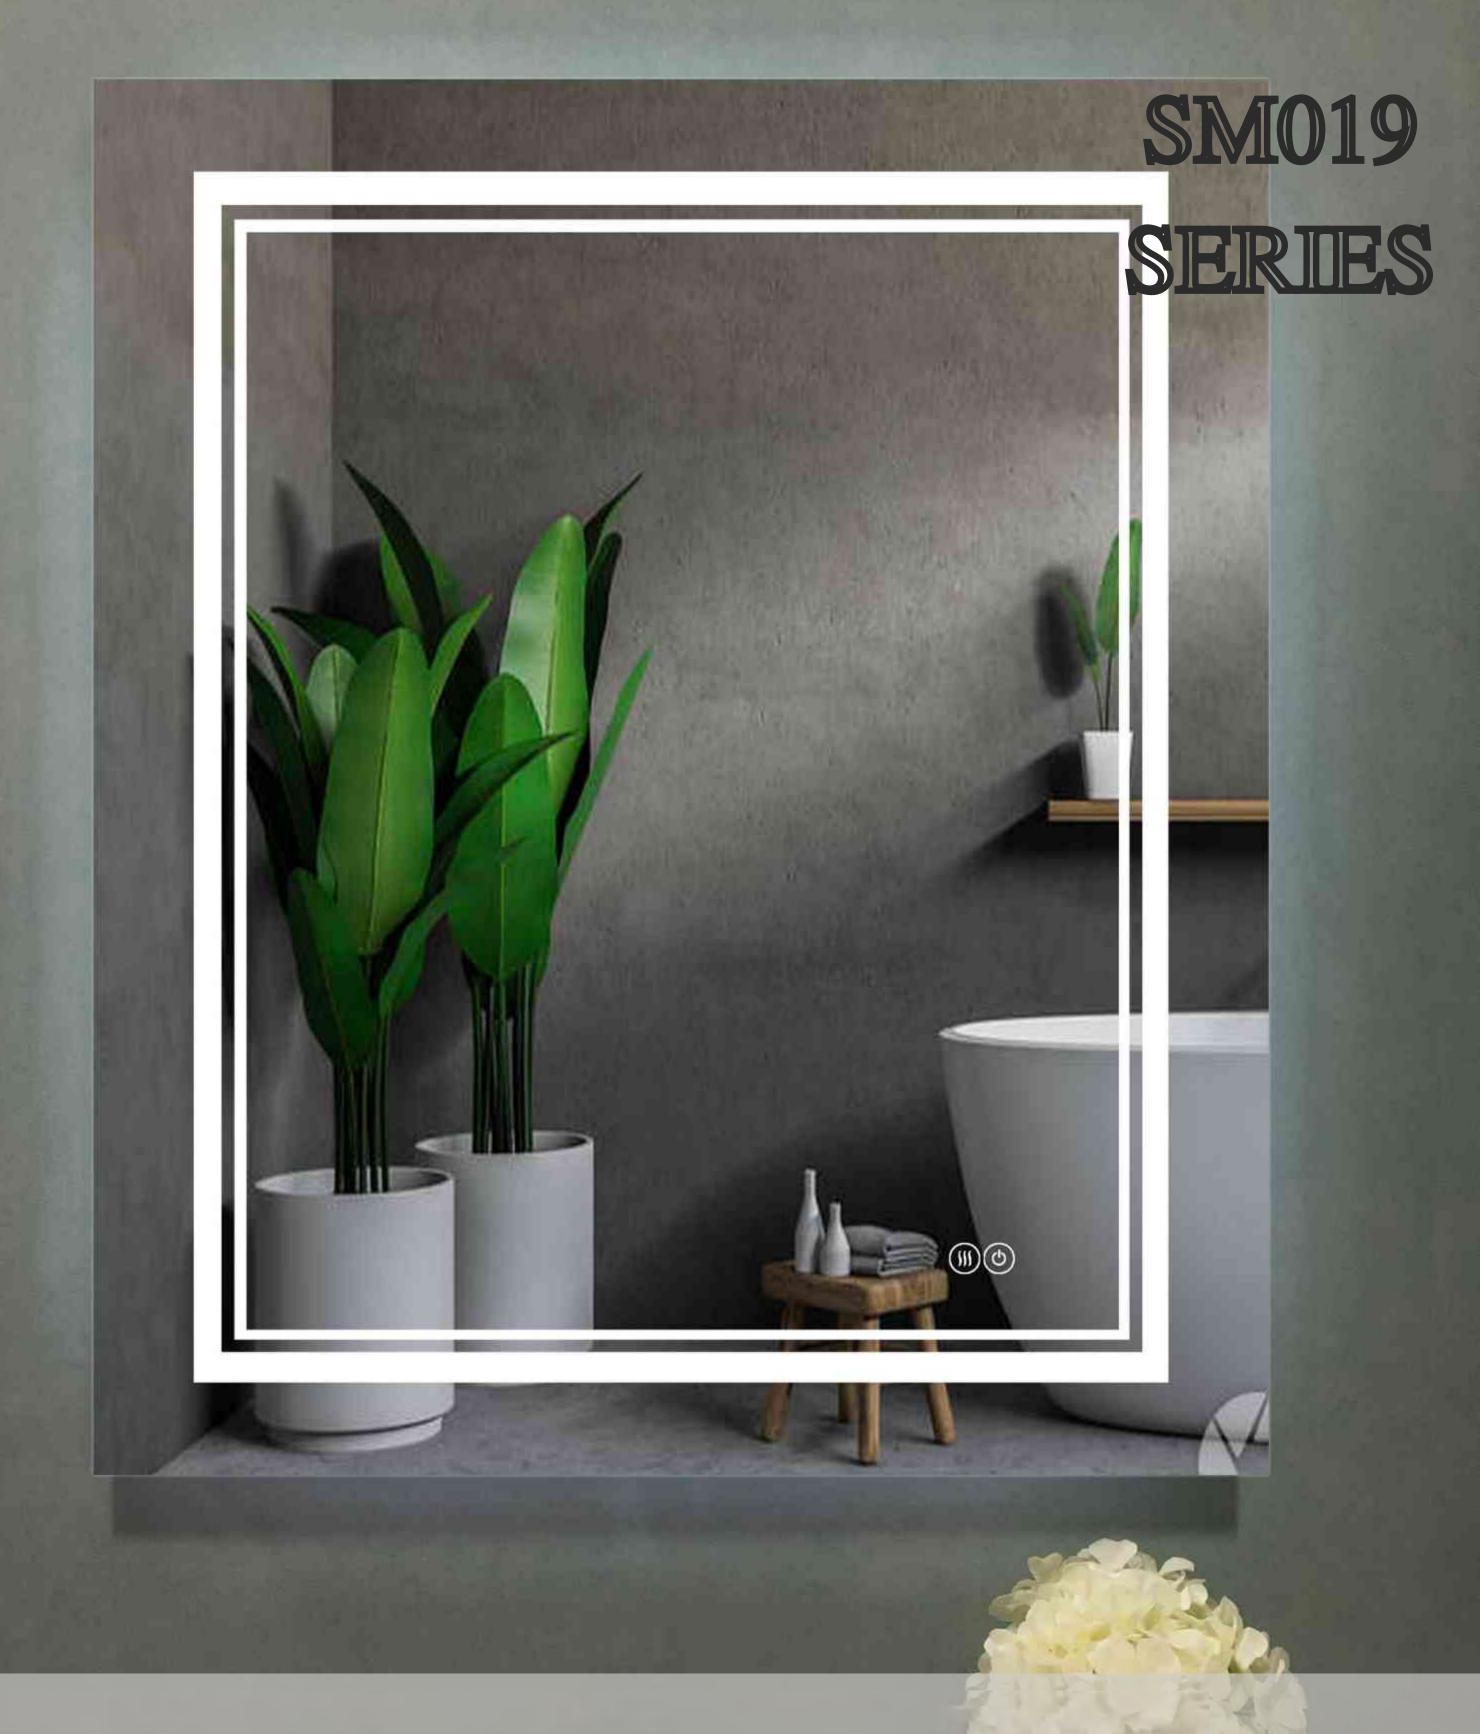

Dimmable

Smart Touch

Anti-Fog

EMO1S
SERIES

Dimmable

**Smart Touch** 

Anti-Fog

Support \
Wall Switch