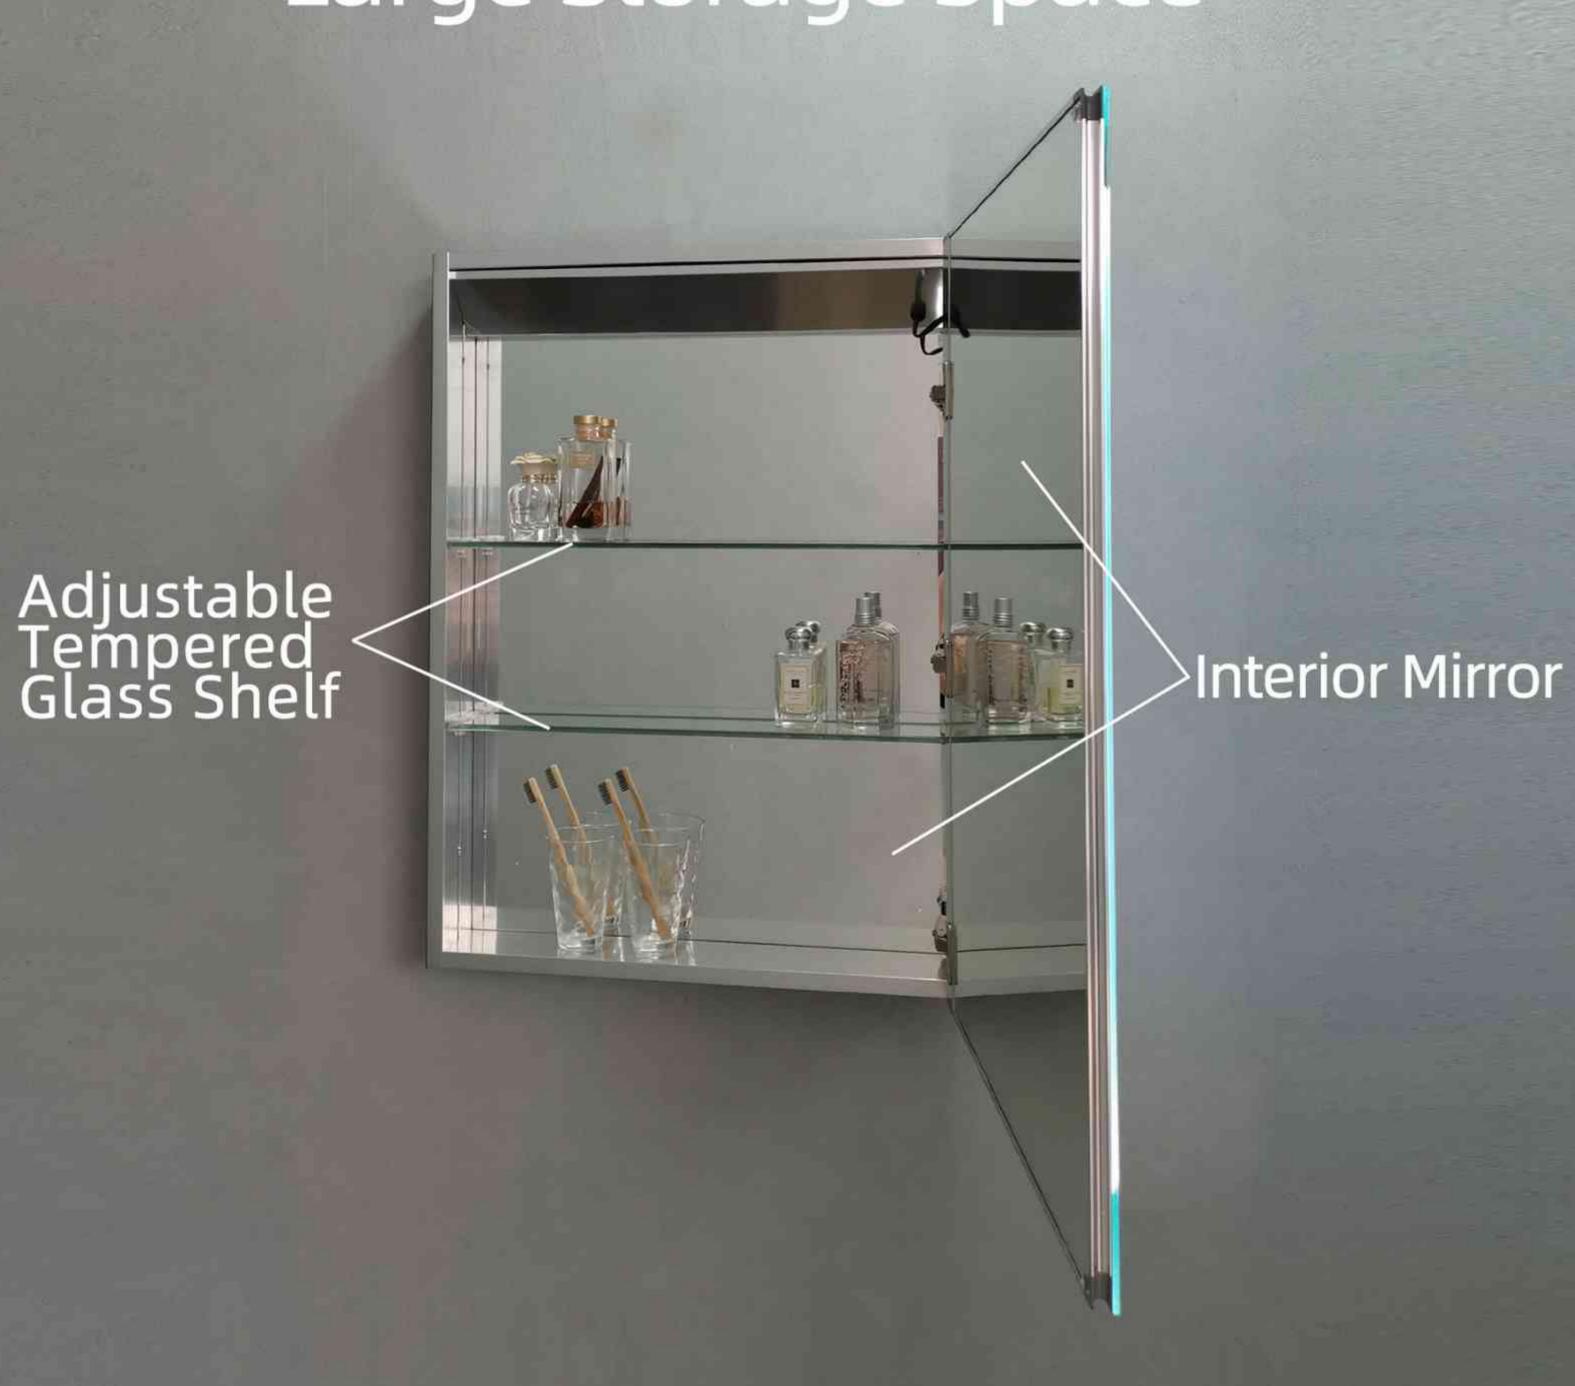

# LED MEDICINE CABINET

Large Storage Space

Asmay AC29-24 (11)(4)

#### Large Storage Space