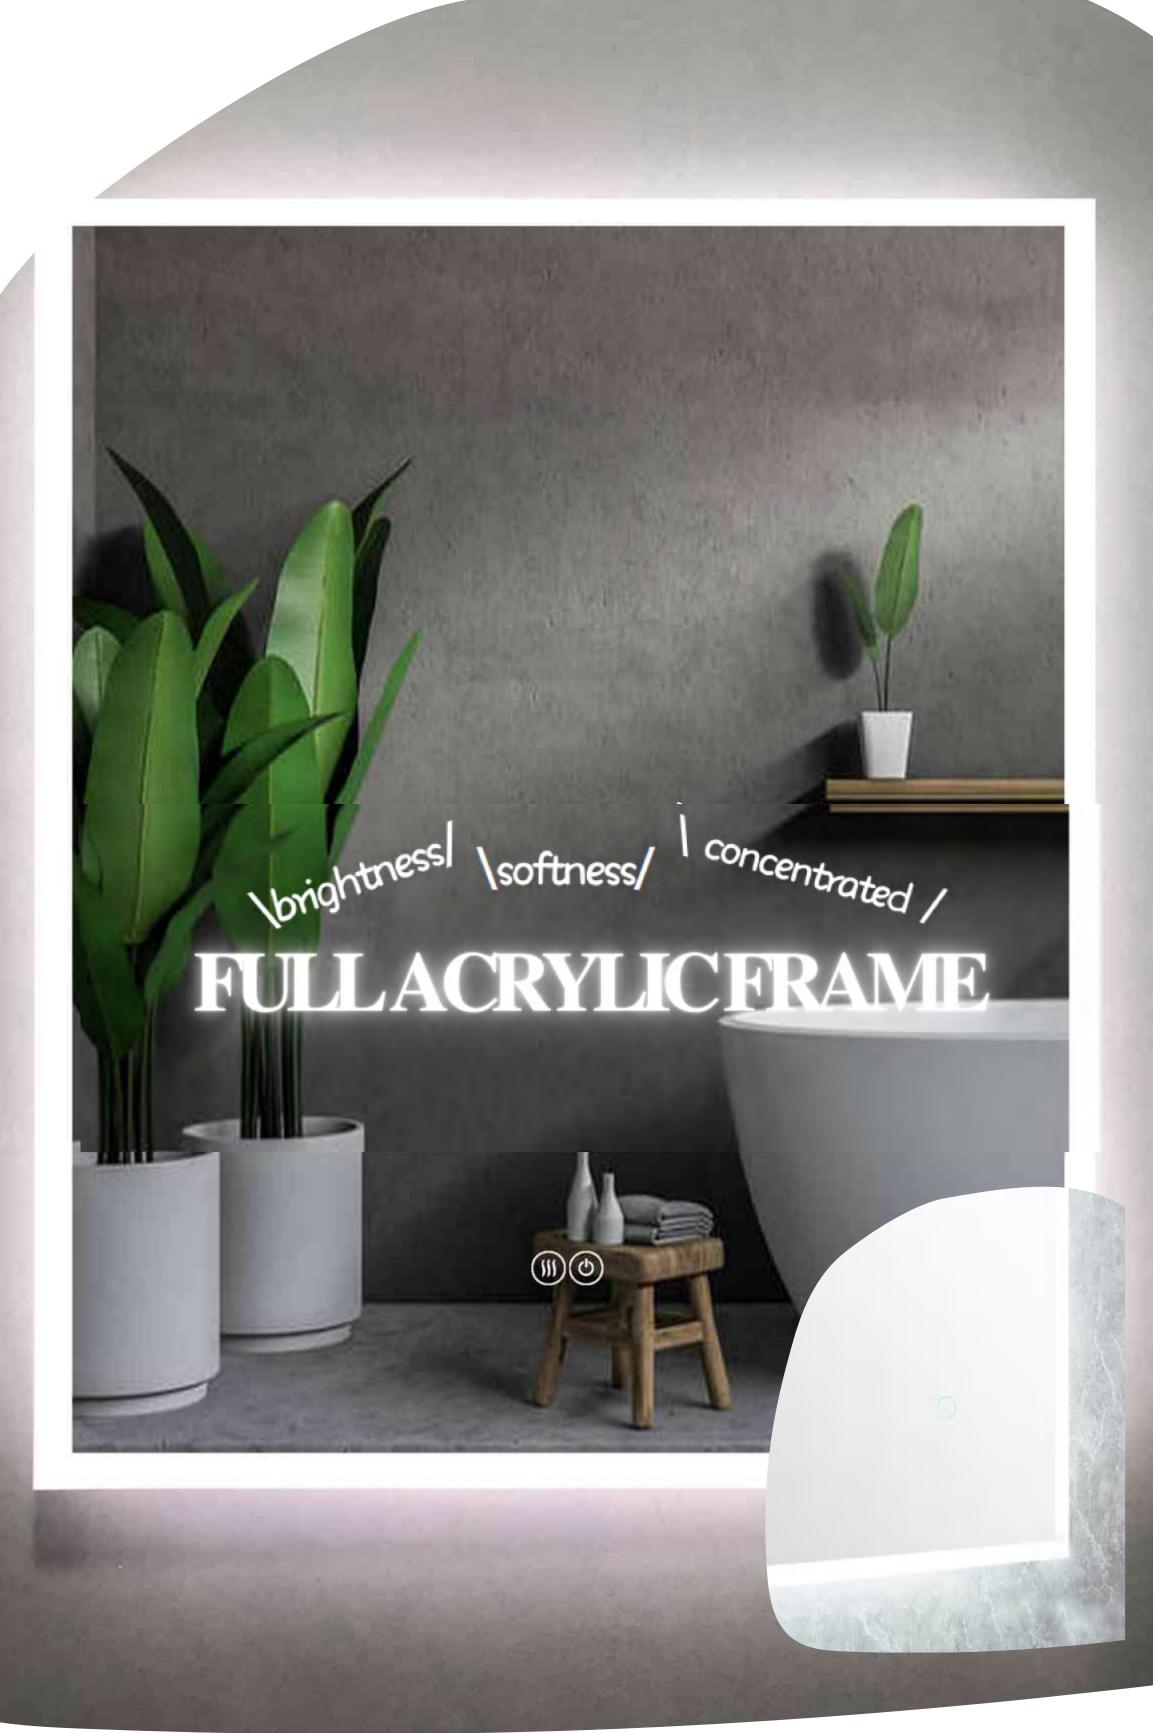

### YOURINEW LIESTYLE

LED MIRROR & MIRROR CABINET



**NOSMay**® OM2432











Dimmable



**Smart Touch** 



Anti-Fog



Support Wall Switch



EM12





Dimmable



Smart Touch



Anti-Fog







EMO1S
SERIES





Dimmable



**Smart Touch** 



Anti-Fog



Support \
Wall Switch





#### UPGRADE YOUR HOME DECORATION

# LED MEDICINE CABINET



Dimmable



Smart Touch



Anti-Fog



Support Wall Switch



Surface Mount



Recessed



Large Storage Space





#### UPGRADE YOUR HOME DECORATION

# LED MEDICINE CABINET



Large Storage Space



Asmay AC29-24 (11)(4)

#### UPGRADE YOUR HOME DECORATION

# LED MEDICINE CABINET



Dimmable.



Smart Touch



Anti-Fog



Support Wall Switch



Surface Mount



Recessed



Large Storage Space





## UPGRADE YOUR HOME DECORATION

# LED MEDICINE CABINET













#### Large Storage Space



# 205May

MIRROR & CABINET



Mobile:+86 13378476825

E-mail: emma@aosmay.com