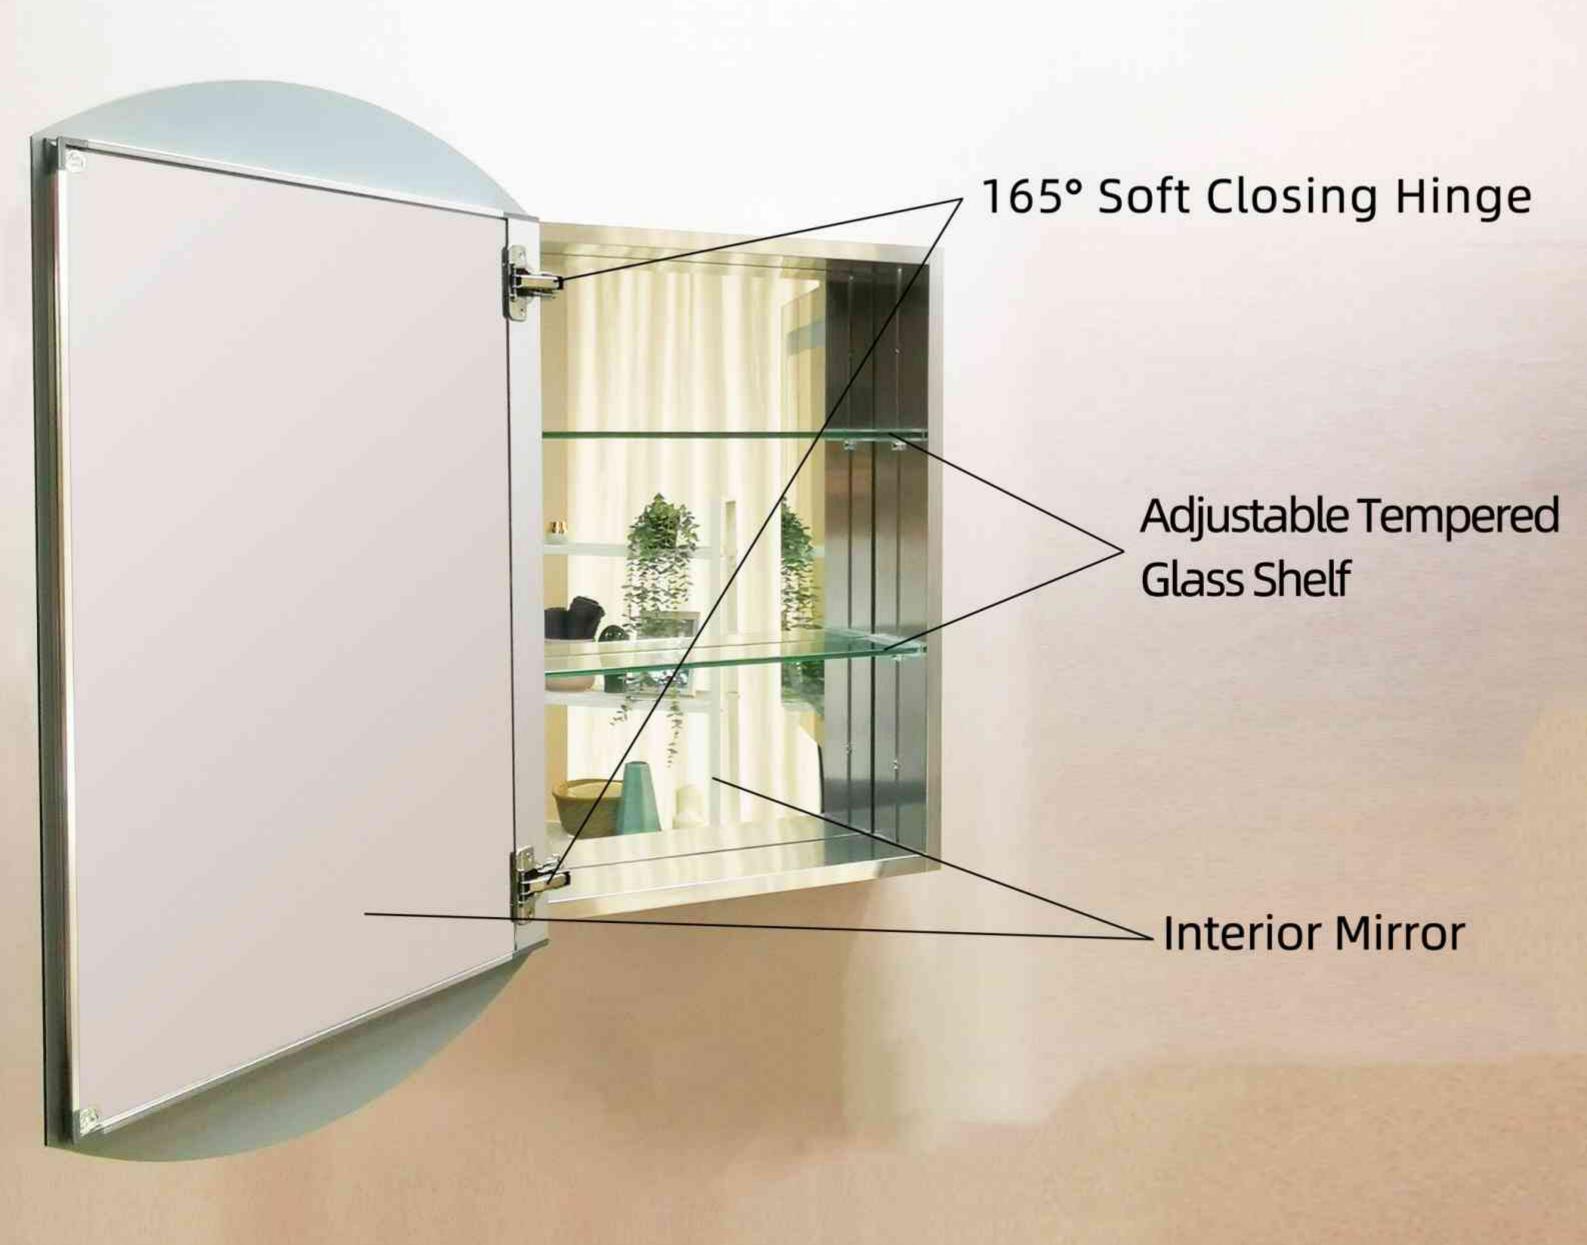

**NOSMay**® OM2432











Dimmable



**Smart Touch** 



Anti-Fog



Support Wall Switch



EM12





Dimmable



Smart Touch



Anti-Fog







EMO1S
SERIES





Dimmable



**Smart Touch** 



Anti-Fog



Support \
Wall Switch





#### UPGRADE YOUR HOME DECORATION

# LED MEDICINE CABINET



Dimmable



Smart Touch



Anti-Fog



Support Wall Switch



Surface Mount



Recessed



Large Storage Space





#### UPGRADE YOUR HOME DECORATION

# LED MEDICINE CABINET



Large Storage Space



Asmay AC29-24 (11)(4)

#### UPGRADE YOUR HOME DECORATION

# LED MEDICINE CABINET



Dimmable.



Smart Touch



Anti-Fog



Support Wall Switch



Surface Mount



Recessed



Large Storage Space





## UPGRADE YOUR HOME DECORATION

# LED MEDICINE CABINET













#### Large Storage Space



# 205May

MIRROR & CABINET



Mobile:+86 13378476825

E-mail: emma@aosmay.com