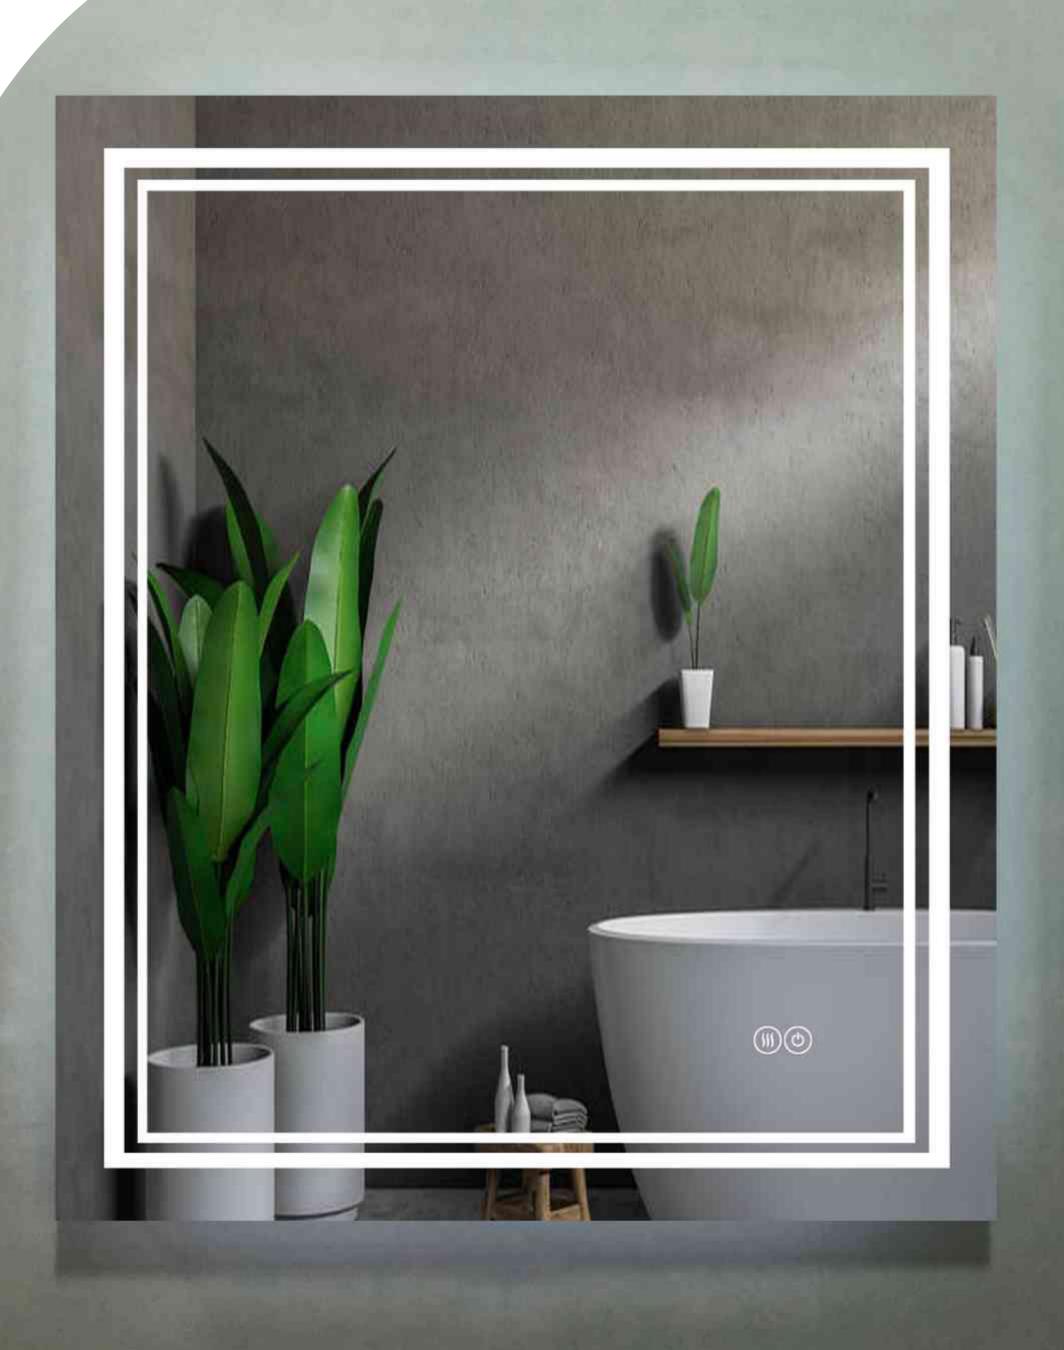

### YOURINEW LIESTYLE

LED MIRROR & MIRROR CABINET

**NOSMay**® OM2432

Dimmable

**Smart Touch** 

Anti-Fog

Support Wall Switch

EM12

Dimmable

Smart Touch

Anti-Fog

EMO1S
SERIES

Dimmable

**Smart Touch** 

Anti-Fog

Support \
Wall Switch