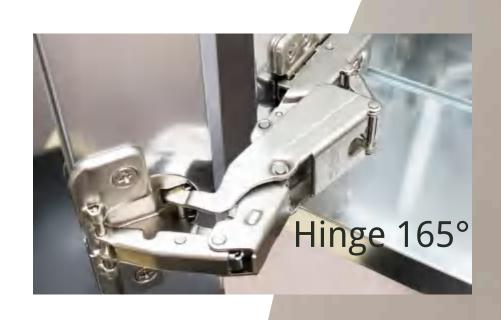

# LED MEDICINE CABINET

Dimmable

Smart Touch

Anti-Fog

Support Wall Switch

Surface Mount

Recessed

Large Storage Space

# LED MEDICINE CABINET

Dimmable.

Smart Touch

Anti-Fog

Support Wall Switch

Surface Mount

Recessed

Large Storage Space