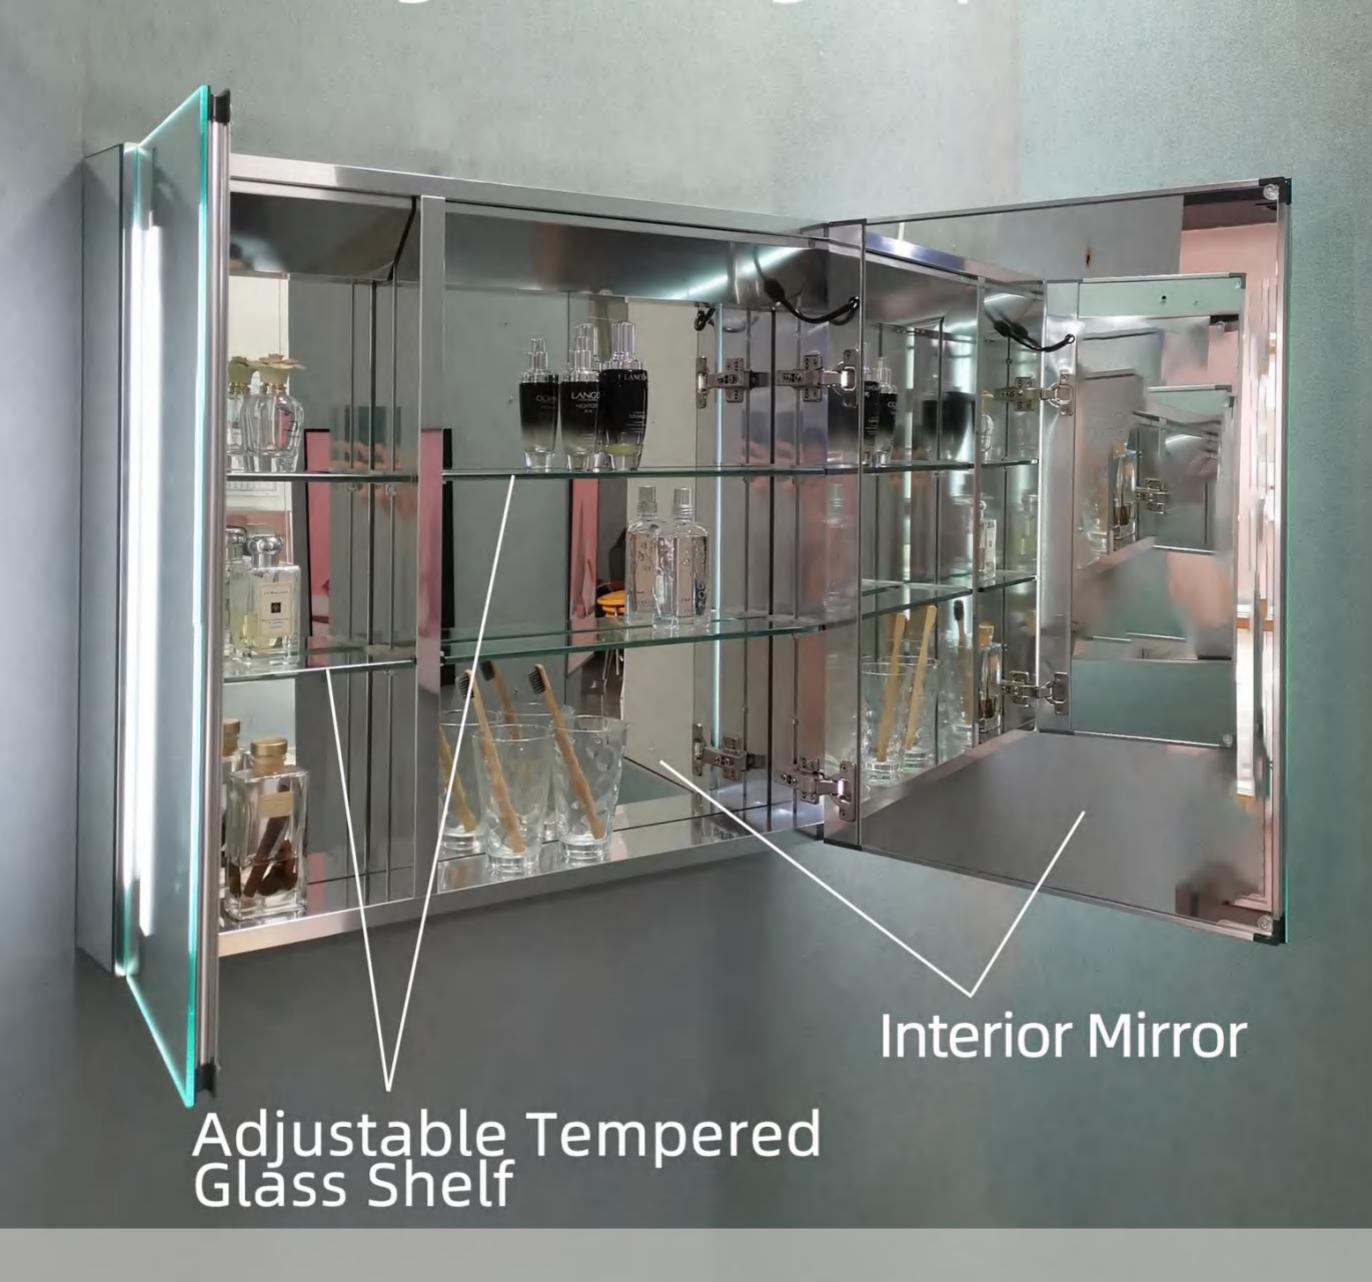

### YOURINEW LIESTYLE

LED MIRROR & MIRROR CABINET



**NOSMay**® OM2432











Dimmable



**Smart Touch** 



Anti-Fog



Support Wall Switch



EM12





Dimmable



Smart Touch



Anti-Fog







EMO1S
SERIES





Dimmable



**Smart Touch** 



Anti-Fog



Support \
Wall Switch





#### UPGRADE YOUR HOME DECORATION

# LED MEDICINE CABINET



Dimmable



Smart Touch



Anti-Fog



Support Wall Switch



Surface Mount



Recessed



Large Storage Space





#### UPGRADE YOUR HOME DECORATION

# LED MEDICINE CABINET



Large Storage Space



Asmay AC29-24 (11)(4)

#### UPGRADE YOUR HOME DECORATION

# LED MEDICINE CABINET



Dimmable.



Smart Touch



Anti-Fog



Support Wall Switch



Surface Mount



Recessed



Large Storage Space





## UPGRADE YOUR HOME DECORATION

# LED MEDICINE CABINET













#### Large Storage Space



# 205May

MIRROR & CABINET



Mobile:+86 13378476825

E-mail: emma@aosmay.com