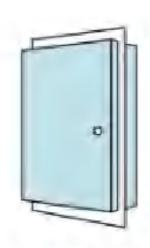

# LED MEDICINE CABINET

Dimmable

Smart Touch

Anti-Fog

Support Wall Switch

Surface Mount

Recessed

Large Storage Space

# LED MEDICINE CABINET

Dimmable.

Smart Touch

Anti-Fog

Support Wall Switch

Surface Mount

Recessed

Large Storage Space