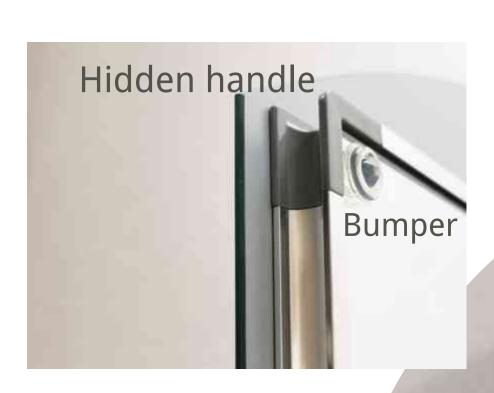

# LED MEDICINE CABINET

Dimmable

Smart Touch

Anti-Fog

Support Wall Switch

Surface Mount

Recessed

Large Storage Space

# LED MEDICINE CABINET

Dimmable.

Smart Touch

Anti-Fog

Support Wall Switch

Surface Mount

Recessed

Large Storage Space