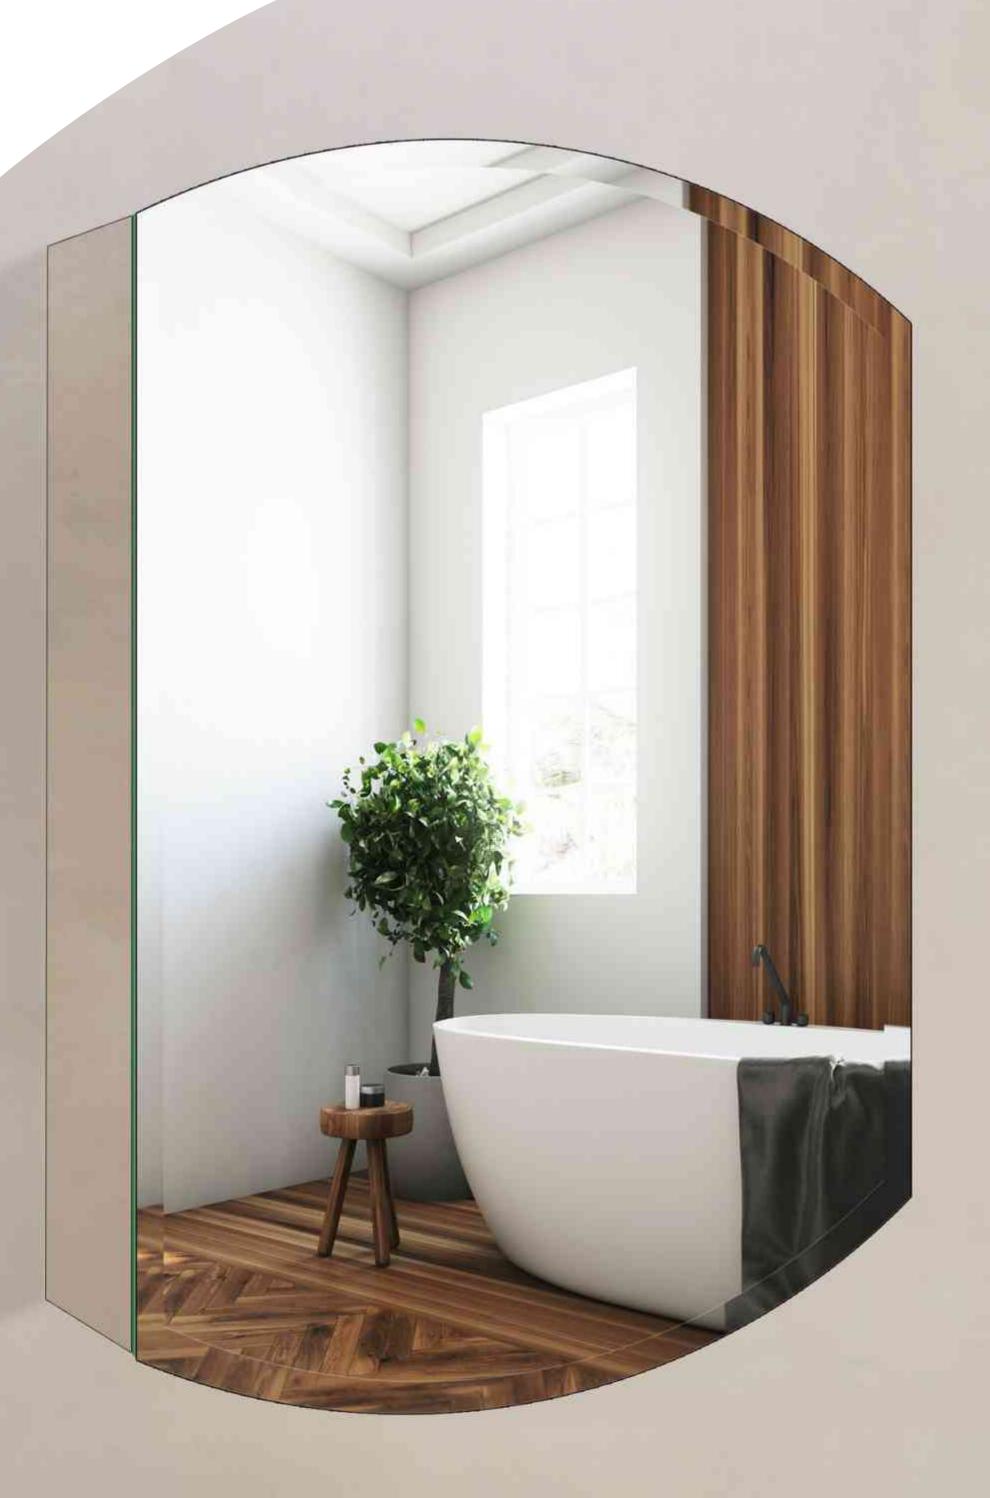

LED MIRROR & MIRROR CABINET



**NOSMay**® OM2432











Dimmable



**Smart Touch** 



Anti-Fog



Support Wall Switch



EM12





Dimmable



Smart Touch



Anti-Fog







EMO1S
SERIES





Dimmable



**Smart Touch** 



Anti-Fog



Support \
Wall Switch





#### UPGRADE YOUR HOME DECORATION

# LED MEDICINE CABINET



Dimmable



Smart Touch



Anti-Fog



Support Wall Switch



Surface Mount



Recessed



Large Storage Space





#### UPGRADE YOUR HOME DECORATION

# LED MEDICINE CABINET



Large Storage Space



Asmay AC29-24 (11)(4)

#### UPGRADE YOUR HOME DECORATION

# LED MEDICINE CABINET



Dimmable.



Smart Touch



Anti-Fog



Support Wall Switch



Surface Mount



Recessed



Large Storage Space





## UPGRADE YOUR HOME DECORATION

# LED MEDICINE CABINET













#### Large Storage Space



# 205May

MIRROR & CABINET



Mobile:+86 13378476825

E-mail: emma@aosmay.com