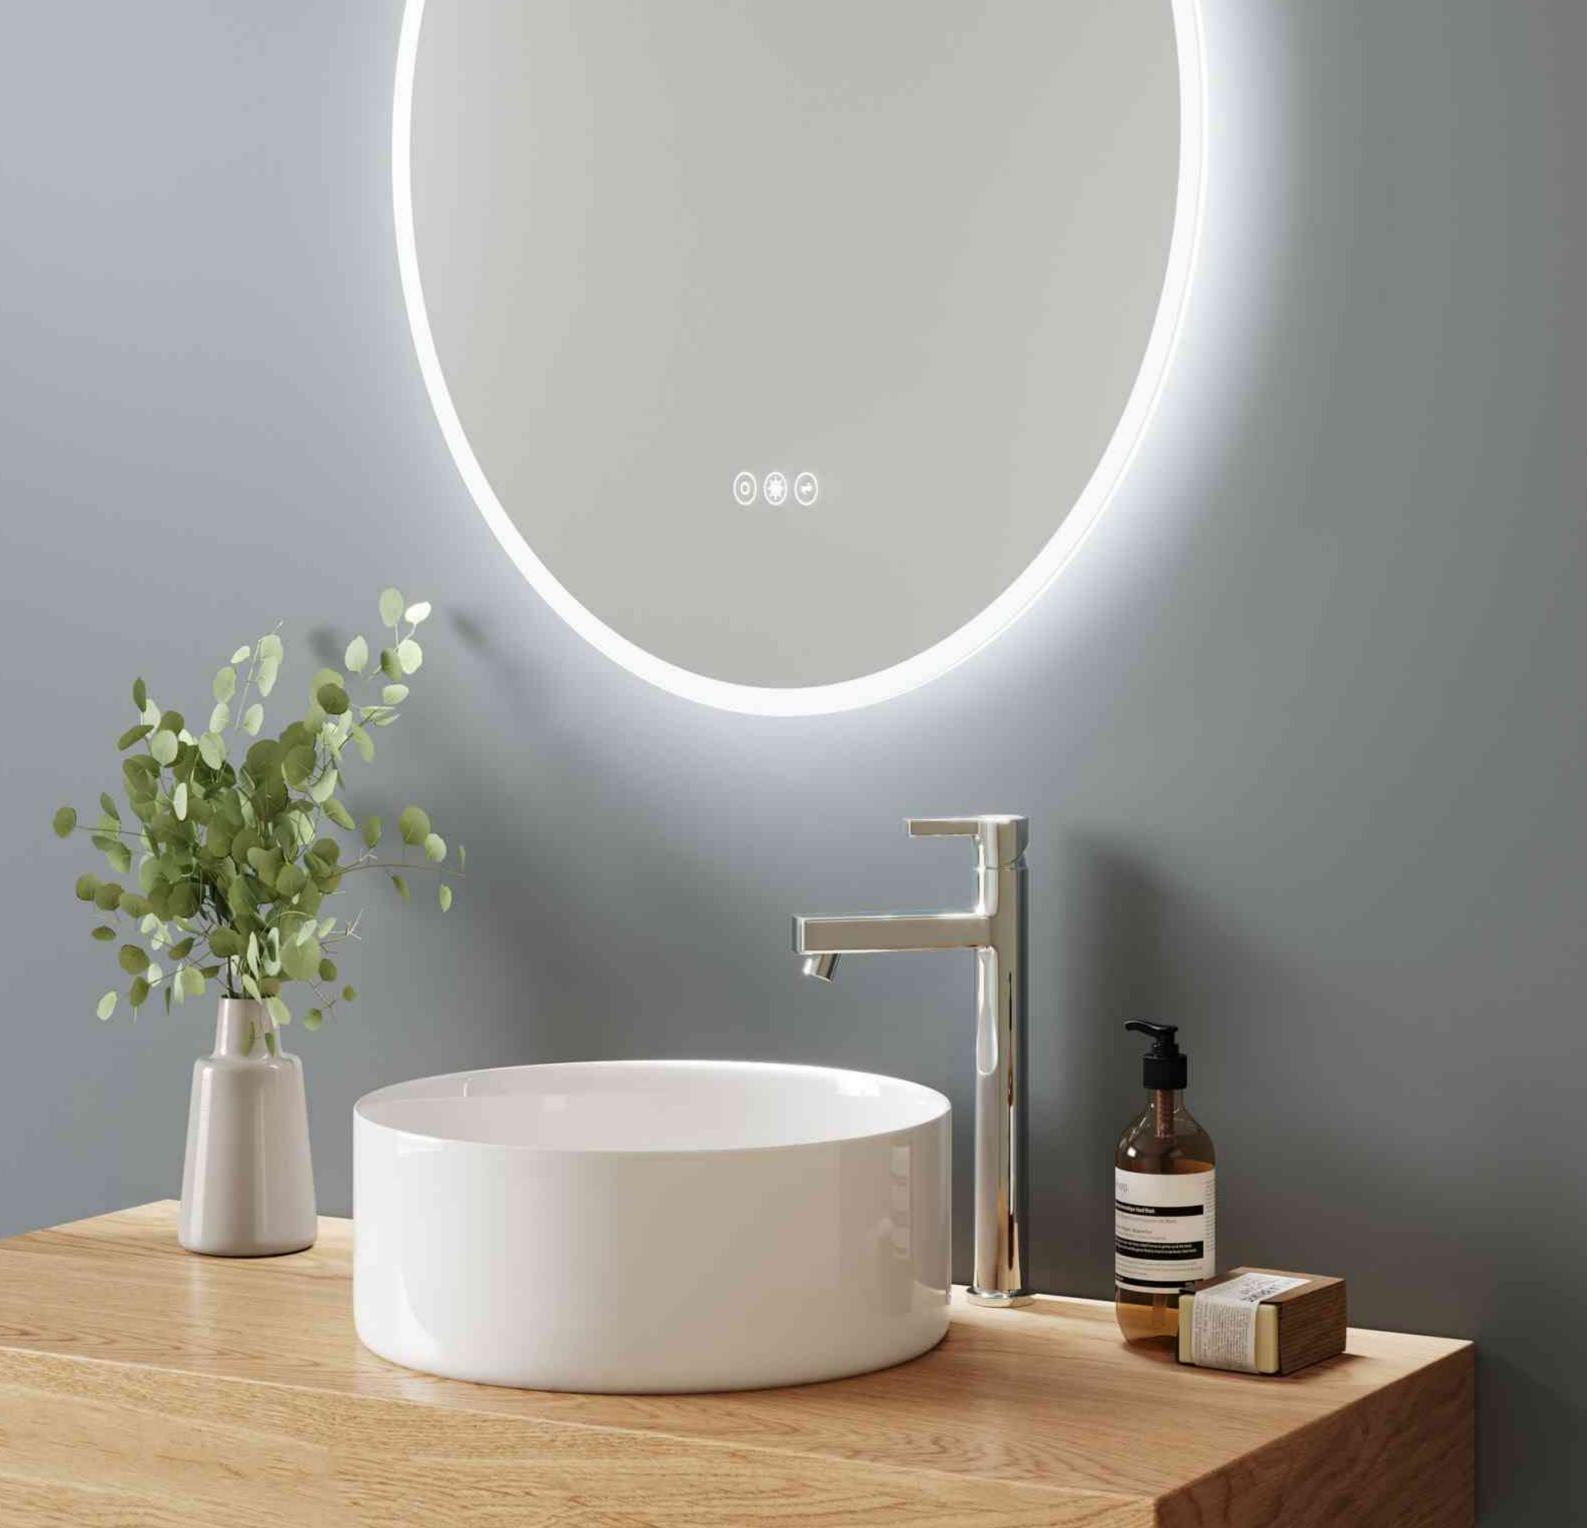

### YOURINEW LIESTYLE

LED MIRROR & MIRROR CABINET

**NOSMay**® OM2432

Dimmable

**Smart Touch** 

Anti-Fog

Support Wall Switch

EM12