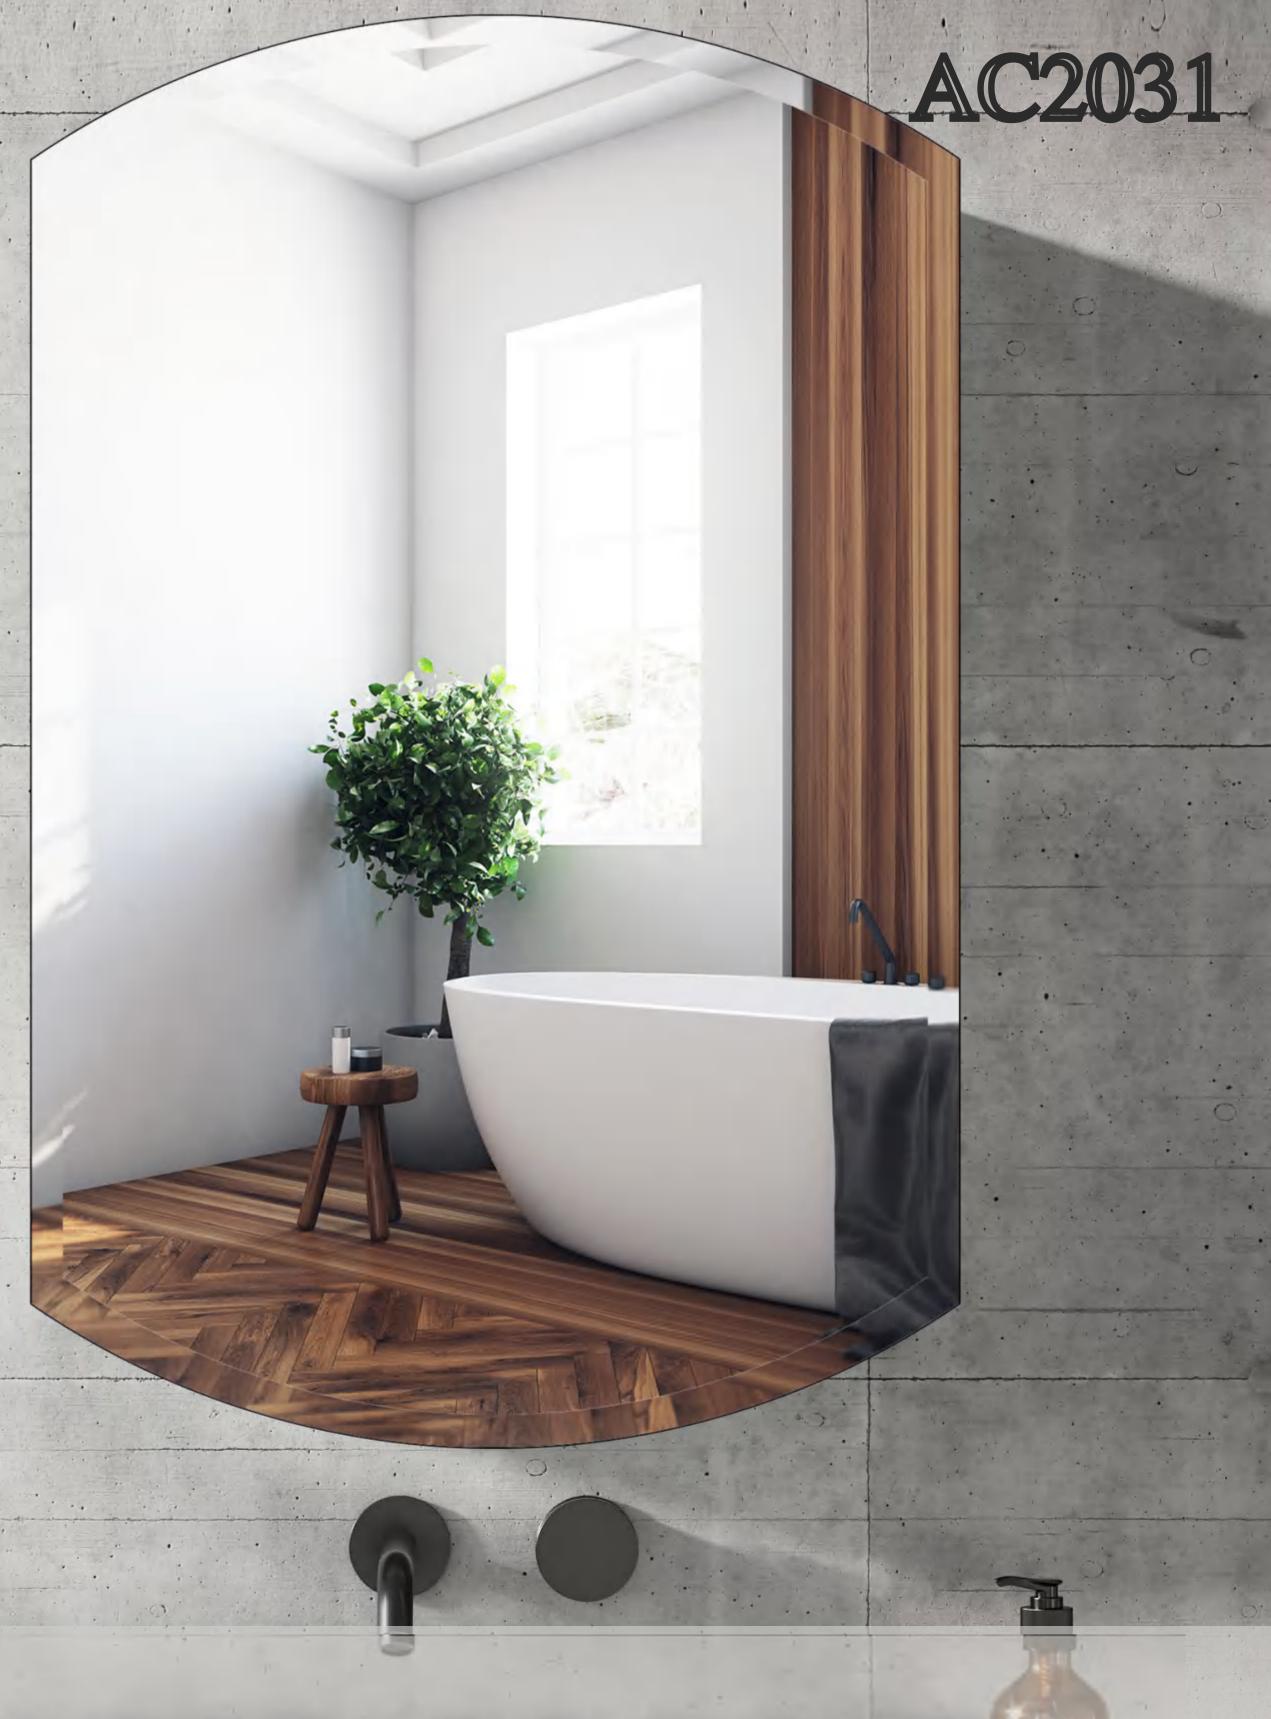

### YOURINEW LIESTYLE

LED MIRROR & MIRROR CABINET



**NOSMay**® OM2432











Dimmable



**Smart Touch** 



Anti-Fog



Support Wall Switch



EM12





Dimmable



Smart Touch



Anti-Fog







EMO1S
SERIES





Dimmable



**Smart Touch** 



Anti-Fog



Support \
Wall Switch





#### UPGRADE YOUR HOME DECORATION

# LED MEDICINE CABINET



Dimmable



Smart Touch



Anti-Fog



Support Wall Switch



Surface Mount



Recessed



Large Storage Space





#### UPGRADE YOUR HOME DECORATION

# LED MEDICINE CABINET



Large Storage Space



Asmay AC29-24 (11)(4)

#### UPGRADE YOUR HOME DECORATION

# LED MEDICINE CABINET



Dimmable.



Smart Touch



Anti-Fog



Support Wall Switch



Surface Mount



Recessed



Large Storage Space





## UPGRADE YOUR HOME DECORATION

# LED MEDICINE CABINET













#### Large Storage Space



# 205May

MIRROR & CABINET



Mobile:+86 13378476825

E-mail: emma@aosmay.com