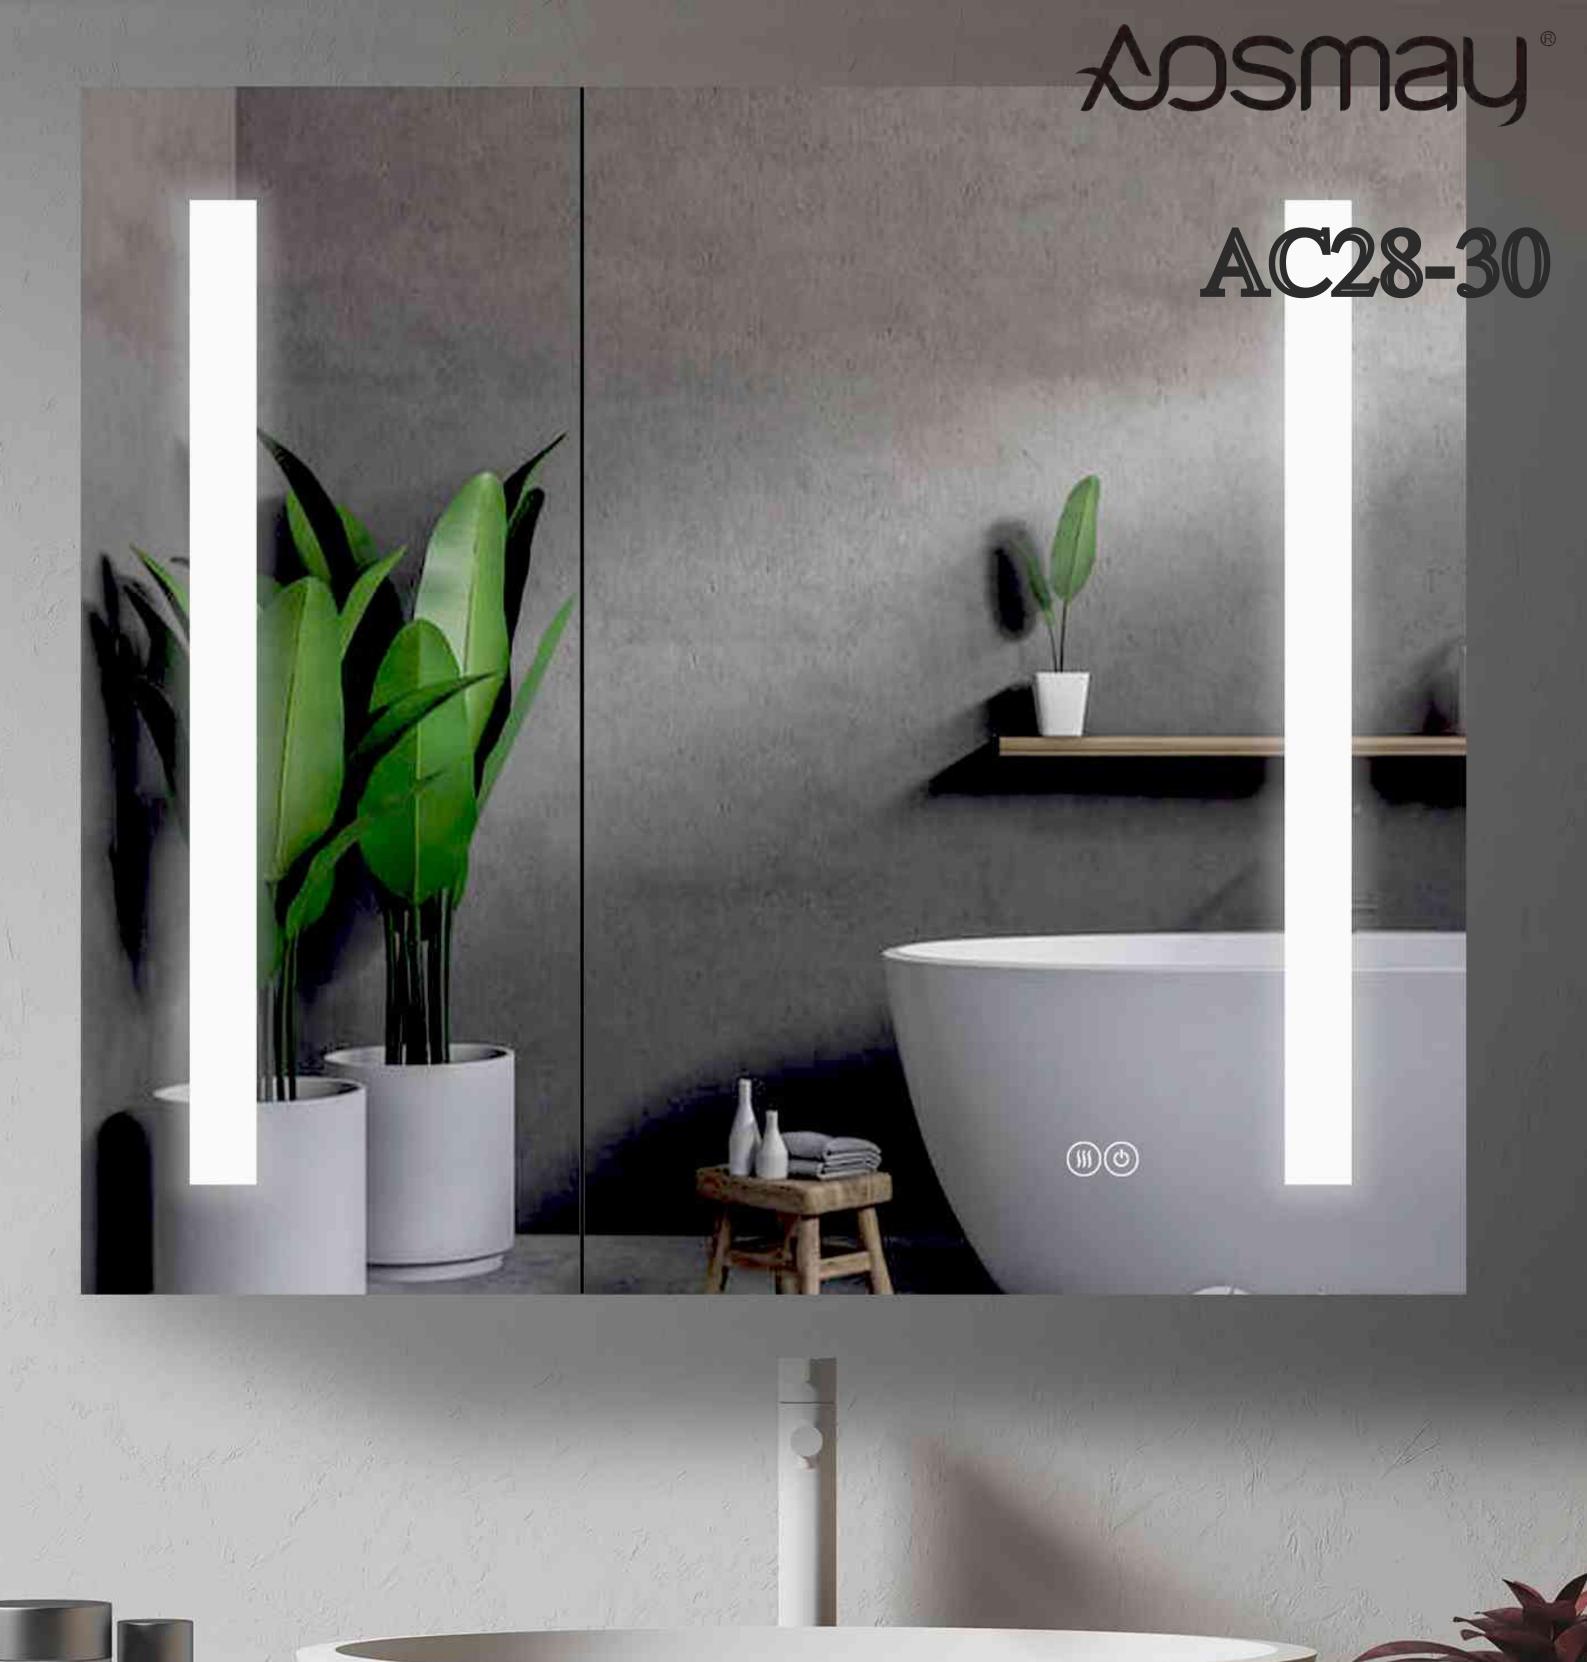

# LED MEDICINE CABINET

Dimmable

Smart Touch

Anti-Fog

Support Wall Switch

Surface Mount

Recessed

Large Storage Space

# LED MEDICINE CABINET

Dimmable.

Smart Touch

Anti-Fog

Support Wall Switch

Surface Mount

Recessed

Large Storage Space