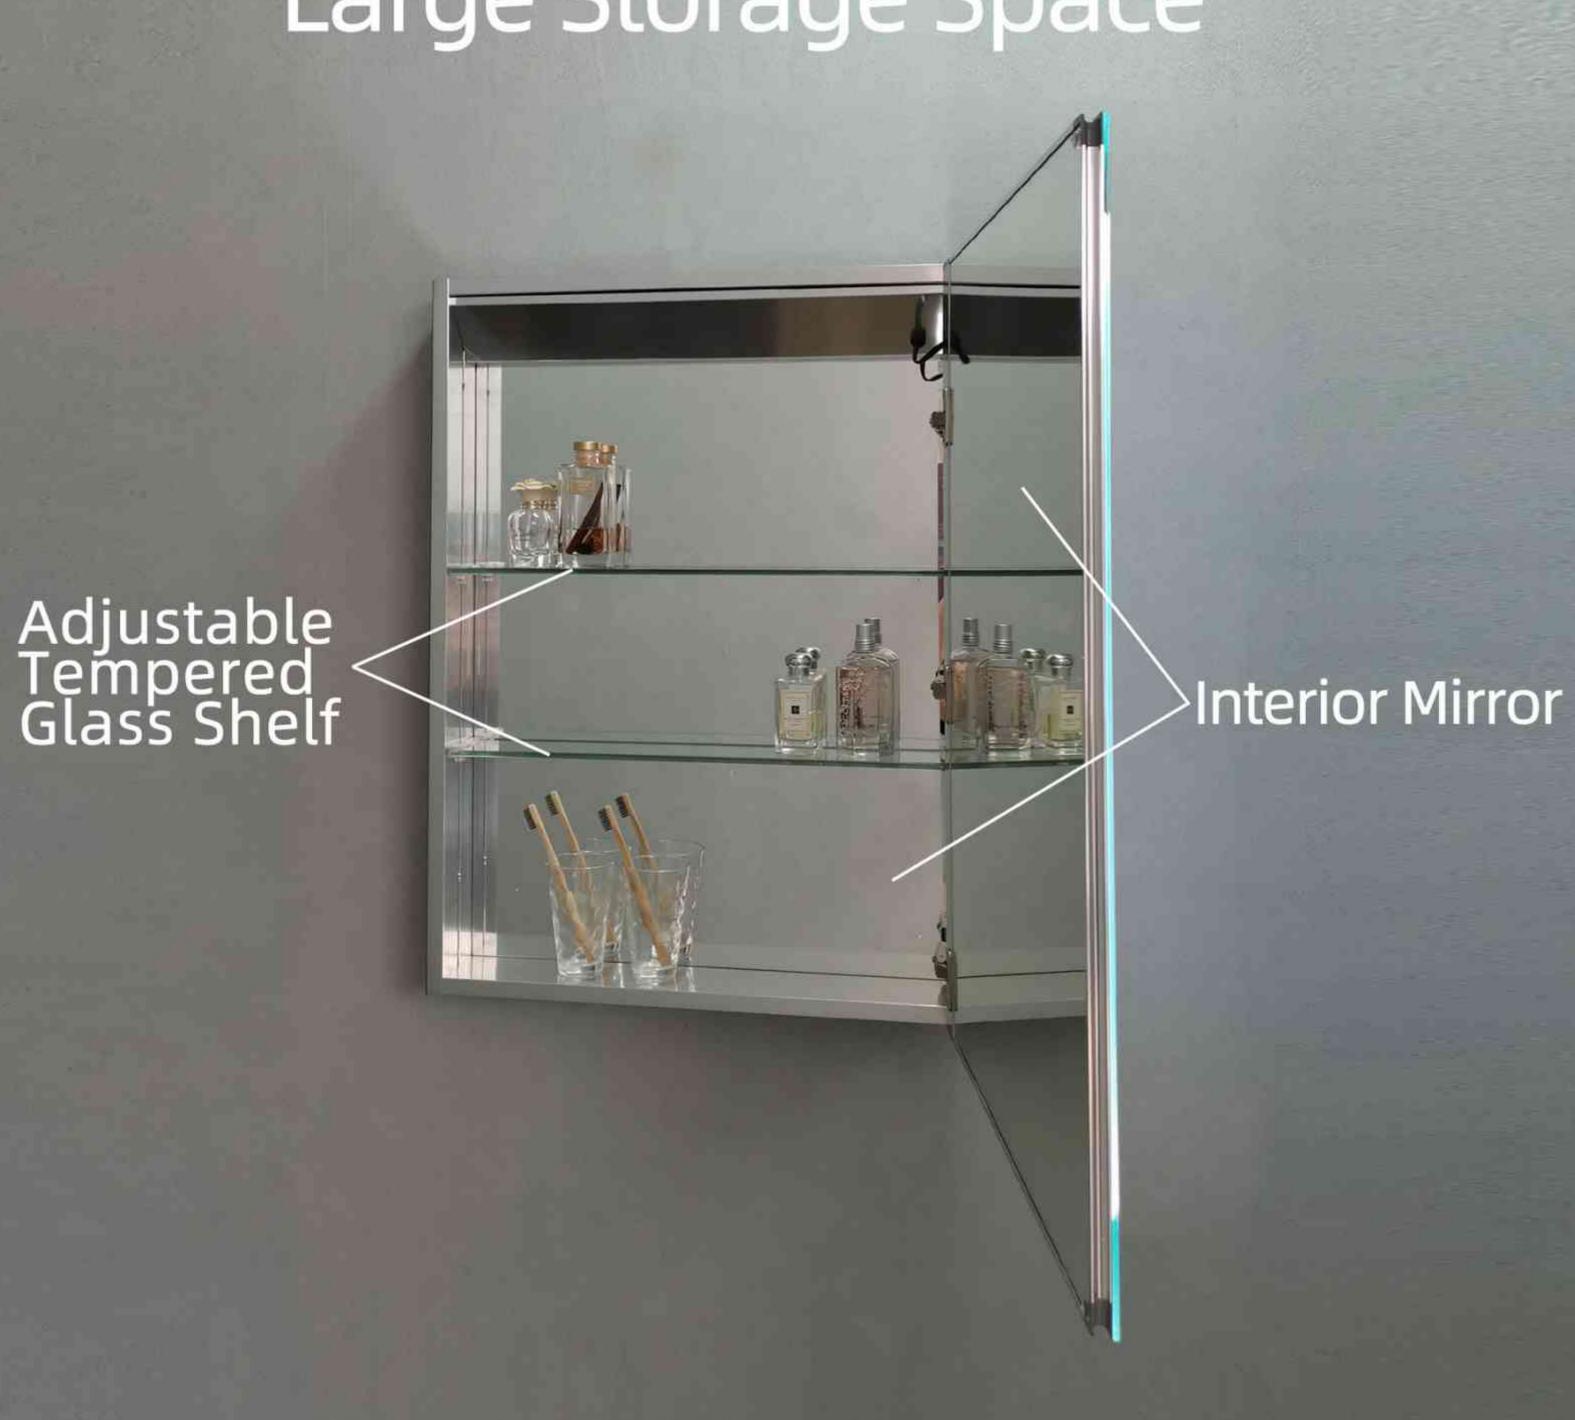

### YOURINEW LIESTYLE

LED MIRROR & MIRROR CABINET



**NOSMay**® OM2432











Dimmable



**Smart Touch** 



Anti-Fog



Support Wall Switch



EM12





Dimmable



Smart Touch



Anti-Fog







EMO1S
SERIES





Dimmable



**Smart Touch** 



Anti-Fog



Support \
Wall Switch





#### UPGRADE YOUR HOME DECORATION

# LED MEDICINE CABINET



Dimmable



Smart Touch



Anti-Fog



Support Wall Switch



Surface Mount



Recessed



Large Storage Space





#### UPGRADE YOUR HOME DECORATION

# LED MEDICINE CABINET



Large Storage Space



Asmay AC29-24 (11)(4)

#### UPGRADE YOUR HOME DECORATION

# LED MEDICINE CABINET



Dimmable.



Smart Touch



Anti-Fog



Support Wall Switch



Surface Mount



Recessed



Large Storage Space





## UPGRADE YOUR HOME DECORATION

# LED MEDICINE CABINET













#### Large Storage Space



# 205May

MIRROR & CABINET



Mobile:+86 13378476825

E-mail: emma@aosmay.com